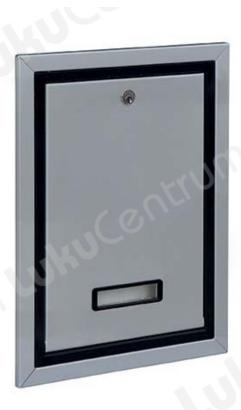

## Tootekirjeldus

Made of aluminium, this door is designed as a recessed wall door, in combination with double-sided plates or brasses that require a rear opening.

Although economical, this door is suitable for outdoor use thanks to the quality of the used components.

- Weight 1.04 kg
- Dimensions  $36.2 \times 27.2 \times 2$  cm
- Finishes Iron grey, Silver Aluminium

| TOOTENIMETUS                                                           | SOODUS | HIND    |
|------------------------------------------------------------------------|--------|---------|
| Letter box door Silmec S695 (362 x 272 mm, silver aluminium)           |        | 68.81 € |
| Letter box door Silmec S695 (362 x 272 mm, iron grey-coated aluminium) |        | 68.81 € |