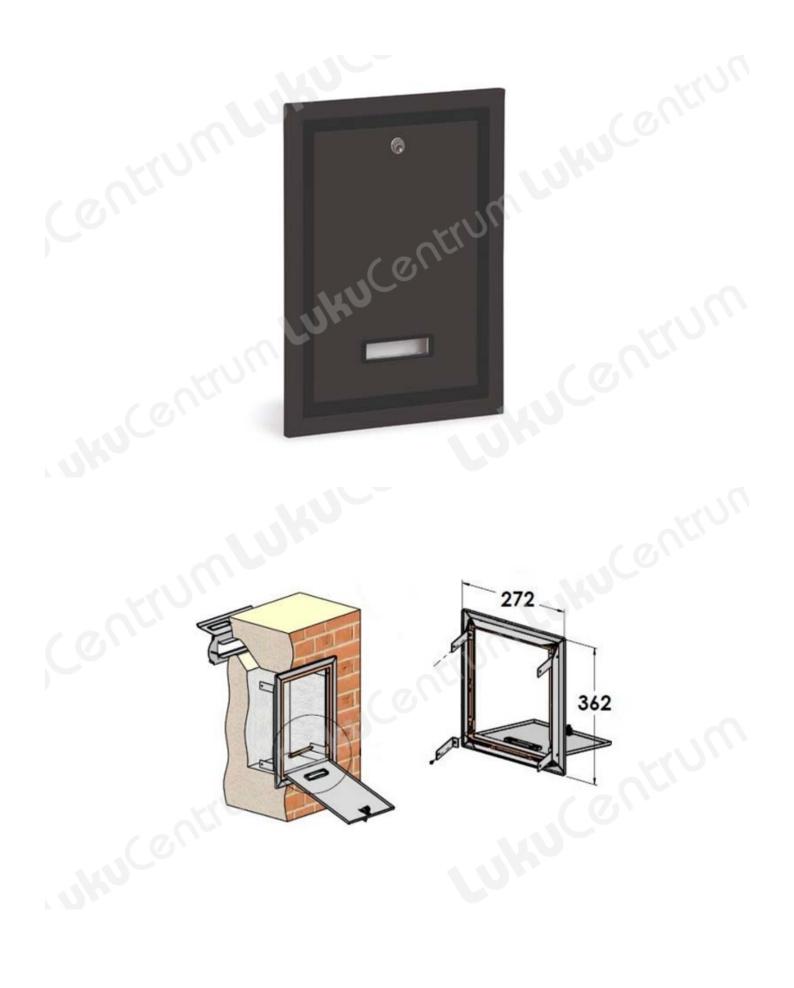

## Tootekirjeldus

Made of aluminium, this door is designed as a recessed wall door, in combination with double-sided plates or brasses that require a rear opening.

Although economical, this door is suitable for outdoor use thanks to the quality of the used components.

- Weight 1.04 kg
- Dimensions  $36.2 \times 27.2 \times 2$  cm
- Finishes Iron grey, Silver Aluminium

| TOOTENIMETUS                                                           | SOODUS | HIND    |
|------------------------------------------------------------------------|--------|---------|
| Letter box door Silmec S695 (362 x 272 mm, silver aluminium)           |        | 68.81 € |
| Letter box door Silmec S695 (362 x 272 mm, iron grey-coated aluminium) |        | 68.81 € |