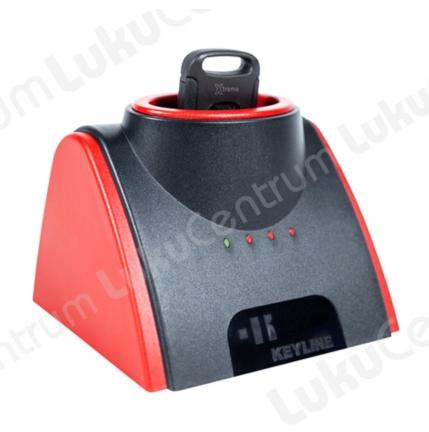

## **Keyline 884 Decryptor Mini**

## **Tootekirjeldus**

- The device for cloning and pre-coding of automotive keys and remote controls, with extreme calculation power and an unparalleled low price.
- 884 Decryptor Mini is simple to use: just connect it to your Android smartphone or tablet, with USB-OTG capability (for more details click here), or to a Windows PC (7 or higher) with an Internet connection, download the Keyline Cloning Tool mobile App\*\* or the PC Software and start the procedure without having to press any buttons or connecting to a power outlet.
- The LED lights on the 884 Decryptor Mini inform the user of the various phases of the cloning procedure, while the interface displayed on the screen of the smartphone, tablet, or PC takes the user through the whole procedure.
- Its extremely high calculation power, maximum flexibility, and ease of use guaranteed by an easy and quick updating procedure make it the ideal choice for automotive professionals.