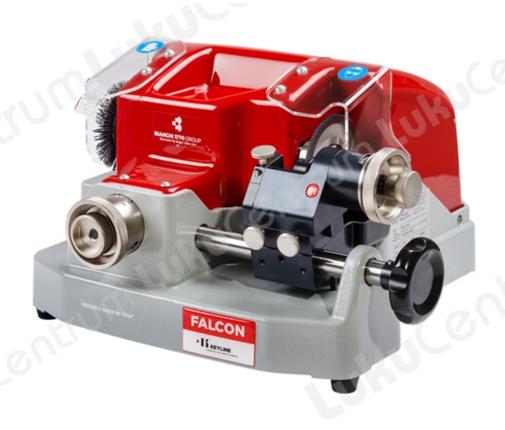

## **Tootekirjeldus**

- Falcon is a code key cutting machine for special Tibbe-type keys for Ford and Jaguar vehicles, and for high security keys such as Abus and Abloy.
- This machine can cut a key on both sides without having to remove the key from the clamp, thanks to an integrated adaptor that makes it possible to rotate the key by 360°.
- The machine complies with all the newest safety standards: it has a safety feature that engages when the cutter is started and moves the carriage forwards, an independent switch to move the brush and a strong Plexiglas barrier.
- Falcon is the only mechanical key cutting machine for special keys that combines ease of use and strength, thanks to the design of its base and to the reliable accessories, that guarantee the perfect stability of the key during the cutting phase, thus guaranteeing a perfect execution.
- Moreover, the innovative Easy Fit system makes it possible for the operator to secure the key without special tools.
- Falcon integrates and develops the special keys sector, introducing practical new features, such as the exchangeable clamps and an innovative design.
- The engine and wires are protected by a fuse against accidental overloads, making this machine more reliable and more efficient.