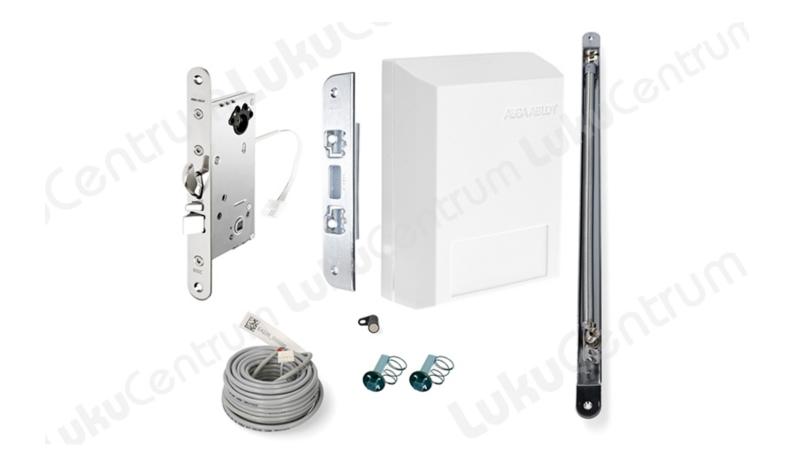

| TOOTENIMETUS                                                                                 | SOODUS | HIND      |
|----------------------------------------------------------------------------------------------|--------|-----------|
| Motor lock ASSA Connect 835C-50                                                              |        | 1293.20 € |
| Motor lock ASSA Connect 835C-50 + striker plate + cable + lead cover + control unit + magnet |        | 1561.60 € |