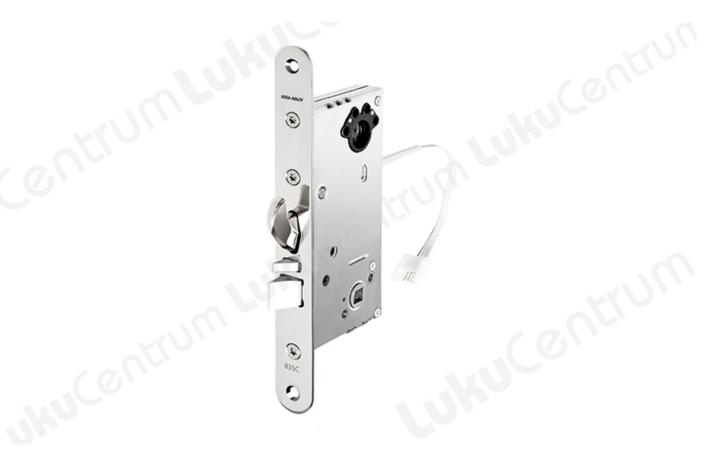

## ASSA 835C-50

## Tootekirjeldus

The 835C-50 motor lock features an electronically controlled deadlatch (adjustable split spindle) as well as a mechanical hook bolt that provides increased holding force with an auto hook and auto retract function, it is certified according to EN179 which allows installation in escape routes.

The handle can be electronically activated from the outside, and is mechanically controlled from the inside; alternatively, the handle can be activated electronically from both the inside and outside to open the door.

## **Specifications:**

- The lock can always be opened with a key/thumb turn
- Dead latched handle
- Certified according to SSF 3522-1093, class 3 and EN179, combined with ASSA ABLOY emergency exit hardware 179J.
- The re-entry function can be activated via I/O BOX 350 with a signal from an evacuation/fire alarm
- Multifunctional