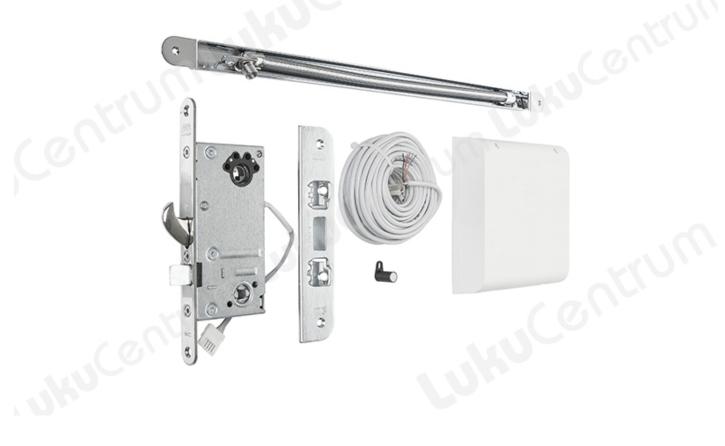

| TOOTENIMETUS                                                                                                                                                                                         | SOODUS | HIND      |
|------------------------------------------------------------------------------------------------------------------------------------------------------------------------------------------------------|--------|-----------|
| ASSA Connect 850C-50 Đ¹¼Đ¾Ñ,Đ¾Ñ€Đ¹½Ñ⟨Đ¹ Đ·Đ°Đ¹¼Đ¾Đ°                                                                                                                                                  |        | 2562.00 € |
| ASSA Connect 850C-50 Đ¹¼Đ³¼Ñ,Đ³¼Ñ€Đ¹½Ñ⟨Đ¹ Đ·Đ°Đ¹¼Đ³¼Đ° + oÑ,Đ²ĐμÑ,Đ¹½Ñ⟨Đμ Đ¿Đ»Đ°Đ¹½Đ°Đ¸ + Đ¿Ñ€Đ³¾Đ²Đ³¼Đ΄ + аабĐμĐ»ĐμĐ¿Ñ€Đ³¾Ñ Đ³¼Đ´Ñ⟨ + ÑfÑ•Ñ,Ñ€Đ³¾Đ¹Ñ•Ñ,Đ²Đ³¼ ÑfĐ¿Ñ€Đ°Đ²Đ»ĐμĐ¹½Đ¸Ñ• + Đ¹¼Đ°Đ³Đ¹½Đ¸Ñ, |        | 3050.00 € |
|                                                                                                                                                                                                      |        |           |