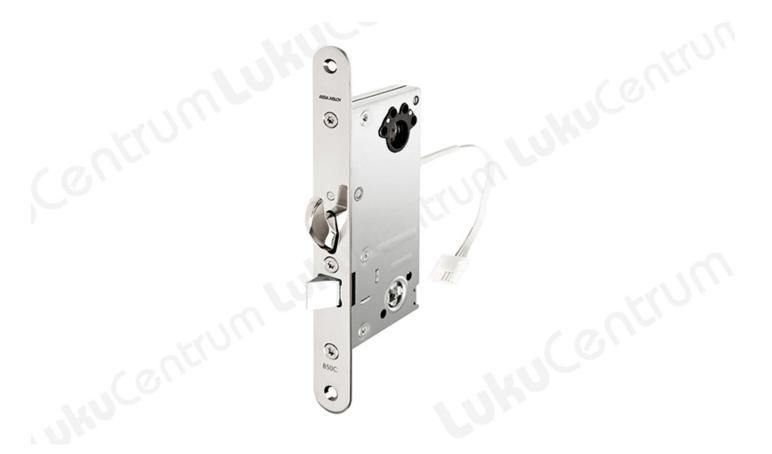

## **ASSA 850C-50**

## **Tootekirjeldus**

ASSA ABLOY Motor Locks 850C/851C-50 are motorized hook bolt locks. They are suitable to be used as a night and safety-lock or as a Daytime lock in doors with high security commercial, offices and industrial premises. When used as night and safety-lock doors should be supplemented with a daytime lock for example Solenoid Lock ASSA ABLOY 884-50 or electric strike ASSA ABLOY 585.

## **Features:**

- Opening speed approximately 0.2 seconds
- New hook bolt and lever latch for increased strength and side pressure
- LEDs and switches for initiation / status of the DAC
- The lock can be opened with a key / thumb turn
- Backset 50 mm
- Built-in hidden door position sensor (magnet in the strike plate)
- Can be combined with other Hi-O devices without control unit, for example daytime lock, automatic doors and card readers.