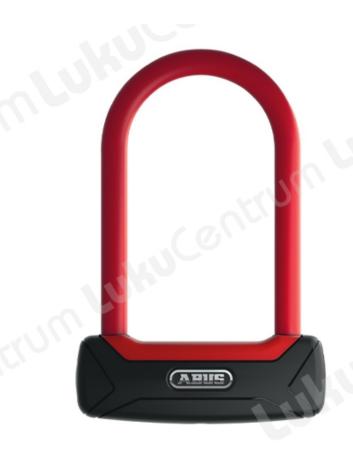

## ABUS Granit Plus 640/135

## GRANIT Plus 640 – kompaktne ja kerge

Veidi laiem kui tema eelkäija Futura 64. Isegi oma kompatkse suuruse juures on selle lukuga ratast väga kerge kinnitada posti külge. Sellel on ka hulk turvauuendusi, mis muudavad selle meie kõrgeima turvalisusega mini-u-lukuks (Turvatase: 12/15-st).

640 aas, korpus ja lukumehhanismi tugielemendid on valmistatud karastatud terasest ning muudest kaalu optimeeritud sulamitest. Selle tulemuseks on kerge ja tugev lukk.

- 12mm karastatud terasest ümarahel
- Tööstuse parim korrosioonikaitse
- Aas, korpus ja lukumehhanismi tugielemendid on valmistatud karastatud terasestt
- Spetsiaalsete kaaluga, optimeeritud sulamite ja kergete materjalide kasutamine
- Soft-touch kate kaitseb värvikahjustuste eest
- ABUS Plus silinder tagab kõrge kaitse muukimise vastu

| TOOTENIMETUS                                    | SOODUS   | HIND     |
|-------------------------------------------------|----------|----------|
| U-lukk ABUS Granit Plus 640/135HB150 (punane)   | 103.65 € | 121.94 € |
| U-lukk ABUS Granit Plus 640/135HB150 (must)     | 103.65 € | 121.94 € |
| U-lukk ABUS Granit Plus 640/135HB230 + TexKF BK | 124.39 € | 146.34 € |