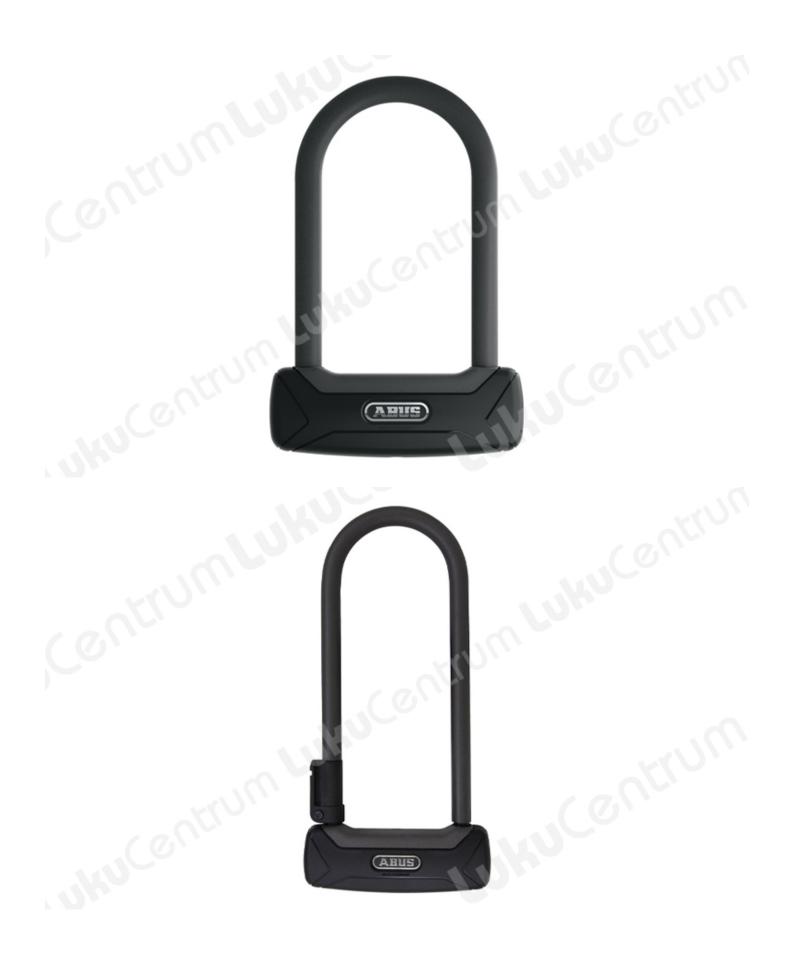

## ABUS Granit Plus 640/135

## GRANIT Plus 640 – kompaktne ja kerge

Veidi laiem kui tema eelkäija Futura 64. Isegi oma kompatkse suuruse juures on selle lukuga ratast väga kerge kinnitada posti külge. Sellel on ka hulk turvauuendusi, mis muudavad selle meie kõrgeima turvalisusega mini-u-lukuks (Turvatase: 12/15-st).

640 aas, korpus ja lukumehhanismi tugielemendid on valmistatud karastatud terasest ning muudest kaalu optimeeritud sulamitest. Selle tulemuseks on kerge ja tugev lukk.

- 12mm karastatud terasest ümarahel
- Tööstuse parim korrosioonikaitse
- Aas, korpus ja lukumehhanismi tugielemendid on valmistatud karastatud terasestt
- Spetsiaalsete kaaluga, optimeeritud sulamite ja kergete materjalide kasutamine
- Soft-touch kate kaitseb värvikahjustuste eest
- ABUS Plus silinder tagab kõrge kaitse muukimise vastu

| TOOTENIMETUS                                    | SOODUS   | HIND     |
|-------------------------------------------------|----------|----------|
| U-lukk ABUS Granit Plus 640/135HB150 (punane)   | 103.65 € | 121.94 € |
| U-lukk ABUS Granit Plus 640/135HB150 (must)     | 103.65 € | 121.94 € |
| U-lukk ABUS Granit Plus 640/135HB230 + TexKF BK | 124.39 € | 146.34 € |