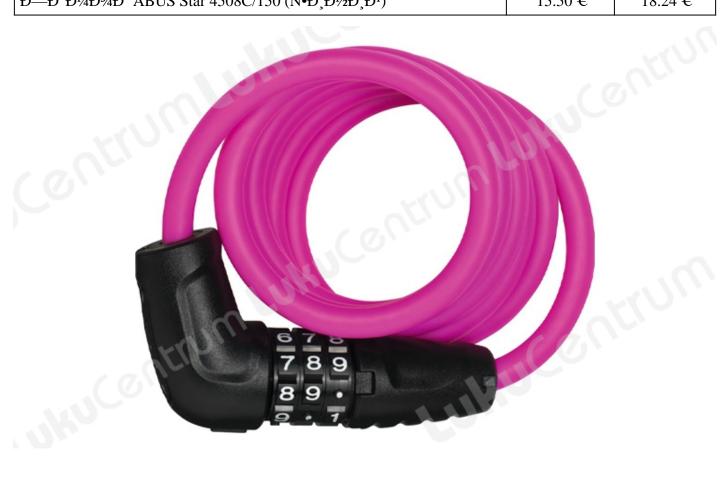

| TOOTENIMETUS                                    | SOODUS  | HIND    |
|-------------------------------------------------|---------|---------|
| Đ—Đ°Đ¼Đ¾Đ° ABUS Star 4508C/150 (чÑ'Ñ€Đ½Ñ∢Đ¹)    | 15.50 € | 18.24 € |
| Ð—Đ°Đ¼Đ¾Đ° ABUS Star 4508C/150 (Đ°Ñ€Đ°Ñ•Đ½Ñ⟨Đ¹) | 15.50 € | 18.24 € |

| TOOTENIMETUS                                     | SOODUS  | HIND    |
|--------------------------------------------------|---------|---------|
| Ð—Đ°Đ¼Đ¾Đ° ABUS Star 4508C/150 (Đ·ĐμĐ»Ñ'Đ½Ñ‹Đ¹)  | 15.50 € | 18.24 € |
| Ð—Đ°Đ¹⁄₄Đ³⁄₄а ABUS Star 4508C/150 (Ñ•Đ¸Đ¹⁄₂Đ¸Đ¹) | 15.50 € | 18.24 € |