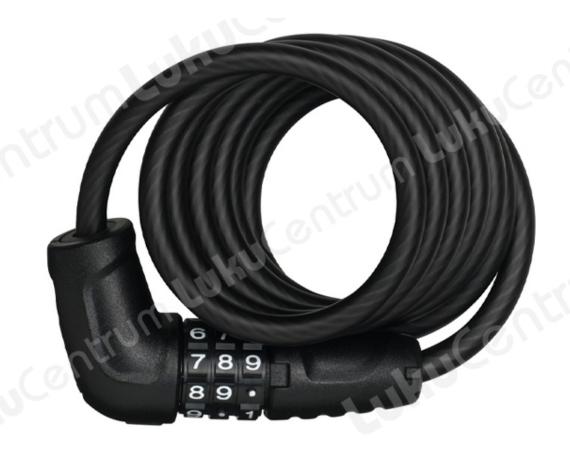

## **ABUS Star 4508C/150**

## **Tootekirjeldus**

A lightweight coil cable, the Star 4508C features a 8mm steel cable. This lock is best suited to areas of low theft risk and makes a great lock for kids bikes or quick stops.

The ABUS 2k Combination Dial is made of two distinct materials - the numbers aren't simply painted on - so your combination digits will never rub off and you'll have a lifetime of readability.

Nobody likes complicated installation and the Star 4508C takes it to the absolute next level of easy with its innovative SCMU bracket. It can be mounted to the bike without the use of tools in just seconds - saving you valuable time and effort. It rotates to allow the bracket to be mounted in multiple directions and easily accommodates a wide variety of frame shapes and sizes.

The lock is PVC-coated with an attractive matte finish that protects your frame's paint.

- 8mm steel cable
- PVC coating protects the frame
- 2K Combination Dial for lifelong readability
- Innovative SCMU bracket makes mounting and transport a snap!