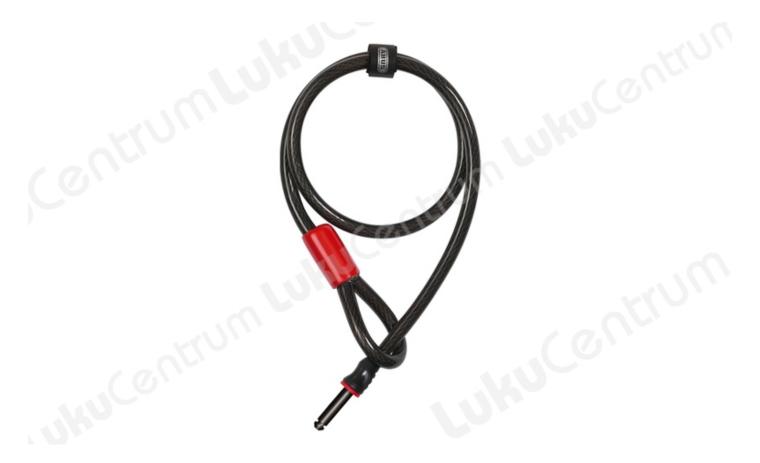

#### For additional security: Abus Adaptor Cable ACL 12/100 adapter cable

The ADAPTOR CABLE is a high-quality steel cable which, when connected to an existing ABUS frame lock, serves as additional security for your bicycle or for various accessories. For example, with the frame lock cable you can quickly and easily secure your bicycle bag, seat bag or even your helmet against theft when not using it.

#### Features - Abus Adaptor Chain ACL 12/100 BK

- For securing a bicycle against unauthorized use
- 12 mm thick, high quality steel cable
- Various connection options

#### **Product features**

• Compatibility: ABUS frame locks 4960, 5850, 5650 and 5950, as well as Alarmbox 2.0

Thickness: 12mmLength: 100mm