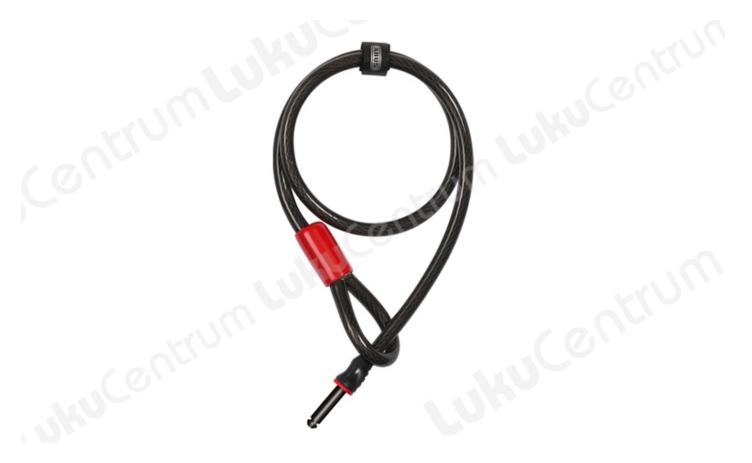

#### Täiendava turvalisuse tagamiseks: Abus Adapter Cable ACL 12/100 adapterkaabel

ADAPTERKAABEL on kvaliteetne teraskaabel, mis olemasoleva ABUS-i raamilukuga ühendatuna annab teie rattale ja selle tarvikutele lisaturvalisuse. Näiteks raamiluku trossiga saad kiirelt ja lihtsalt oma jalgrattakoti, istmekoti või isegi kiivri varguse vastu kindlustada.

### Omadused - Abus Adapter Chain ACL 12/100 BK

- Kaitseb jalgratast volitamata kasutamise eest
- 12 mm paksune kvaliteetne teraskaabel
- Erinevad ühendusvõimalused

#### **Toote omadused**

Ühilduvus: ABUS raami lukud 4960, 5850, 5650 ja 5950, samuti Alarmbox 2.0

Paksus: 12mmPikkus: 100mm