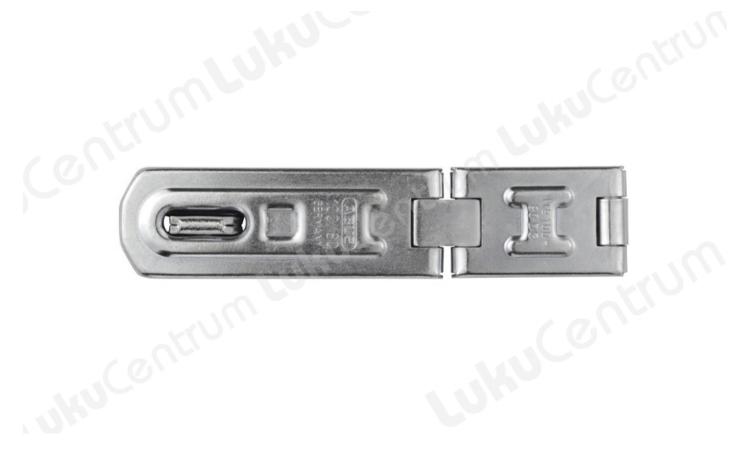

## Tootekirjeldus

You have nowhere to hang your padlock, but would still like your garden gate or shed to be secured against thieves? Then we recommend you our solid hasp 100. It is robust, weatherproof and holds a padlock securely and reliably. Thanks to the hardened steel eyelets and concealed pins and screws, the hasp 100 also has a high level of theft resistance.

## **Technologies:**

- Corrosion protected
- Hardened staple
- Concealed hinge pin
- Hidden screws

| TOOTENIMETUS              | SOODUS | HIND    |
|---------------------------|--------|---------|
| ÐΫĐμÑ,Đ»Ñ• ABUS 100/80 DG |        | 12.81 € |