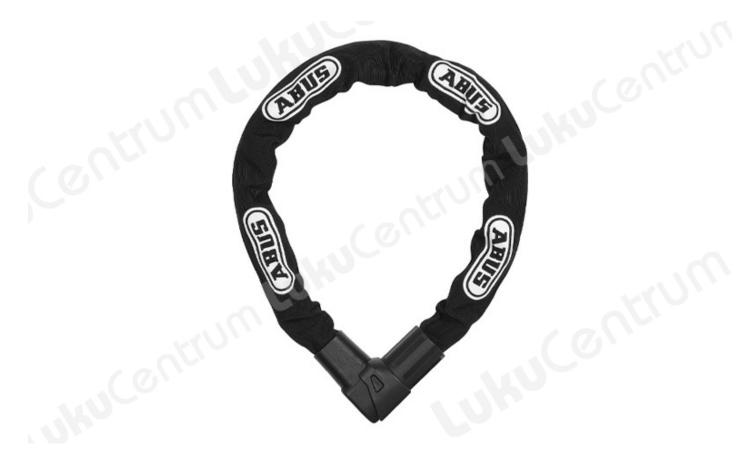

### Abus CityChain 1010/85 Chain Lock

The ABUS Chain Lock CityChain 1010/85 with security level 12 of 15 offers very good protection and is particularly suitable for parking spots where there is a high risk of theft and is recommended for securing high quality bicycles. A 9mm thick hexagonal chain with a textile sleeve and an extra secure cylinder, which also protects against lock picking, keep thieves away.

#### Features - Abus CityChain<sup>™</sup> 1010/85 black

- 9 mm hexagonal chain with fabric sleeve to prevent damage to the bicycle's paintwork
- The chain, the lock body and supporting elements of the locking mechanism are made of specially hardened steel
- ABUS Plus cylinder for high protection against manipulations, e.g. picking
- Automatic cover for the keyhole against dirt and corrosion
- Good protection at high theft risk
- Recommended for securing high quality bicycles
- The longer the chain, the easier the bicycle can be locked to a fixed object
- The lock can be ordered keyed alike with other locks, all of which are operated using the same key or locking method
- Very easy handling, because only one end of the chain has to be locked