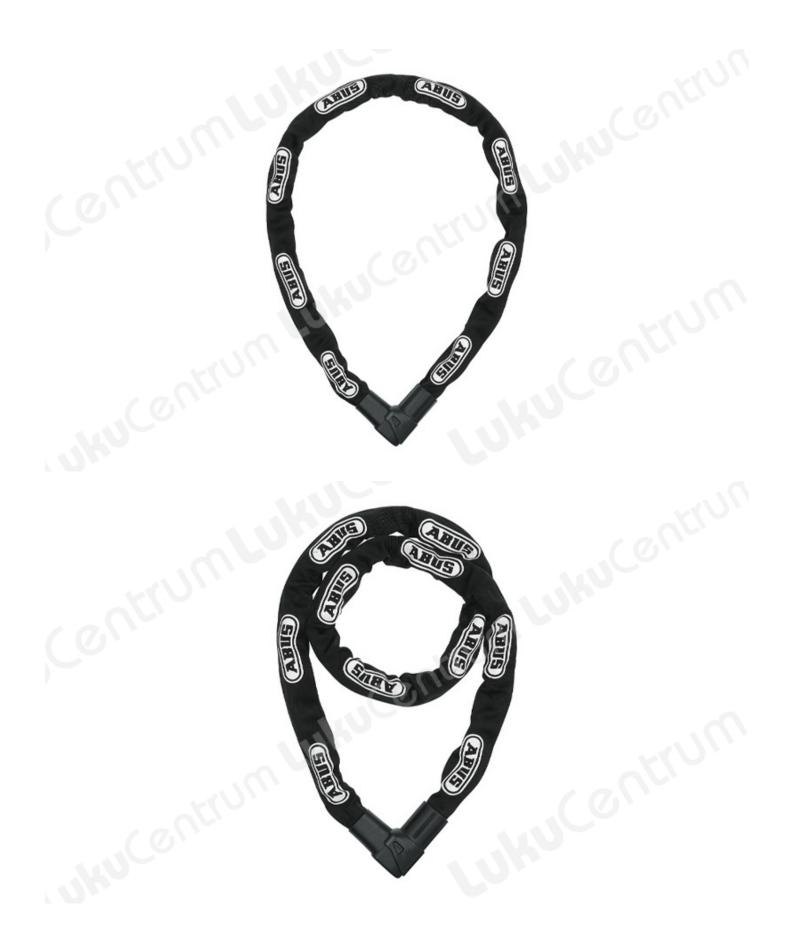

### Abus CityChain 1010/85 Chain Lock

The ABUS Chain Lock CityChain 1010/85 with security level 12 of 15 offers very good protection and is particularly suitable for parking spots where there is a high risk of theft and is recommended for securing high quality bicycles. A 9mm thick hexagonal chain with a textile sleeve and an extra secure cylinder, which also protects against lock picking, keep thieves away.

#### Features - Abus CityChain<sup>™</sup> 1010/85 black

- 9 mm hexagonal chain with fabric sleeve to prevent damage to the bicycle's paintwork
- The chain, the lock body and supporting elements of the locking mechanism are made of specially hardened steel
- ABUS Plus cylinder for high protection against manipulations, e.g. picking
- Automatic cover for the keyhole against dirt and corrosion
- Good protection at high theft risk
- Recommended for securing high quality bicycles
- The longer the chain, the easier the bicycle can be locked to a fixed object
- The lock can be ordered keyed alike with other locks, all of which are operated using the same key or locking method
- Very easy handling, because only one end of the chain has to be locked