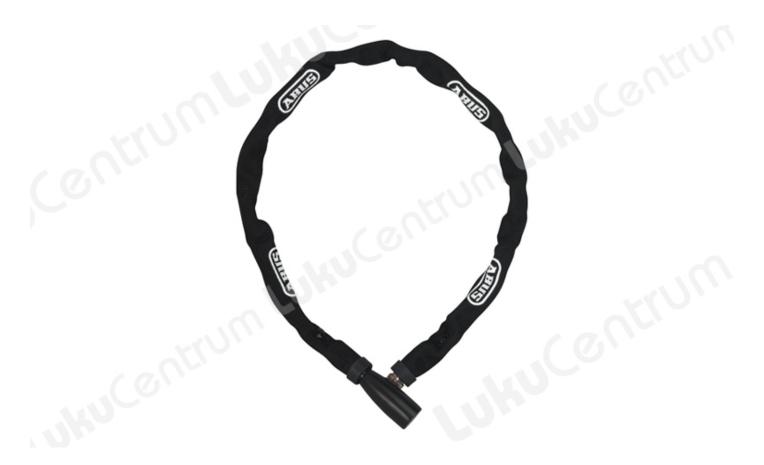

#### Abus 1500/60 Web kettlukk

ABUS-i Chain Lock 1500/60 Web turvatasemega 3/15 on hea kaitse ja sobib eriti hästi madala vargusohuga kohtadesse. Seda soovitatakse väikestele jalgratastele ja lasterataste kinnitamiseks.

#### Omadused - Abus 1500/60 Web must

- 4 mm ümmargune kett tekstiilist kattega kaitseb värvi kahjustuste eest
- Mugav transportimine ümber istmeposti toru
- Kett on valmistatud spetsiaalsest terasest
- Põhikaitse madala vargusohu vastu
- Soovitatakse väikestele jalgratastele ja lasterataste kinnitamiseks.

# Värv:

• must