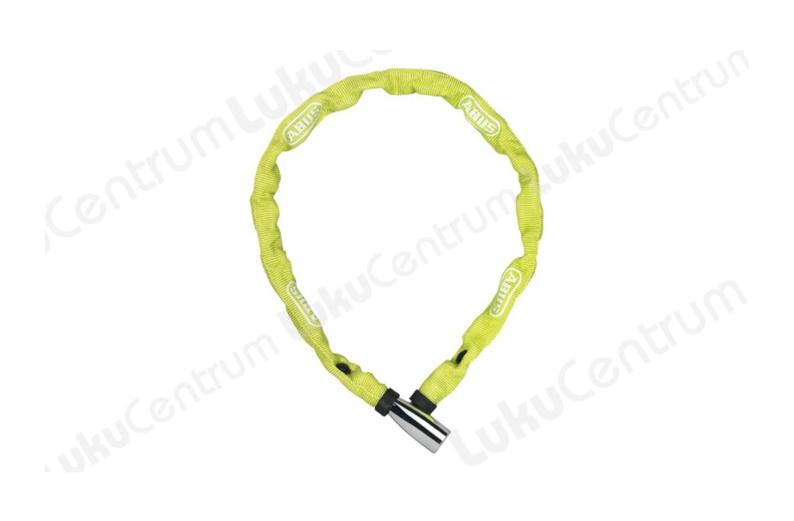

#### Abus 1500/60 Web kettlukk

ABUS-i Chain Lock 1500/60 Web turvatasemega 3/15 on hea kaitse ja sobib eriti hästi madala vargusohuga kohtadesse. Seda soovitatakse väikestele jalgratastele ja lasterataste kinnitamiseks.

#### Omadused - Abus 1500/60 Web must

- 4 mm ümmargune kett tekstiilist kattega kaitseb värvi kahjustuste eest
- Mugav transportimine ümber istmeposti toru
- Kett on valmistatud spetsiaalsest terasest
- Põhikaitse madala vargusohu vastu
- Soovitatakse väikestele jalgratastele ja lasterataste kinnitamiseks.