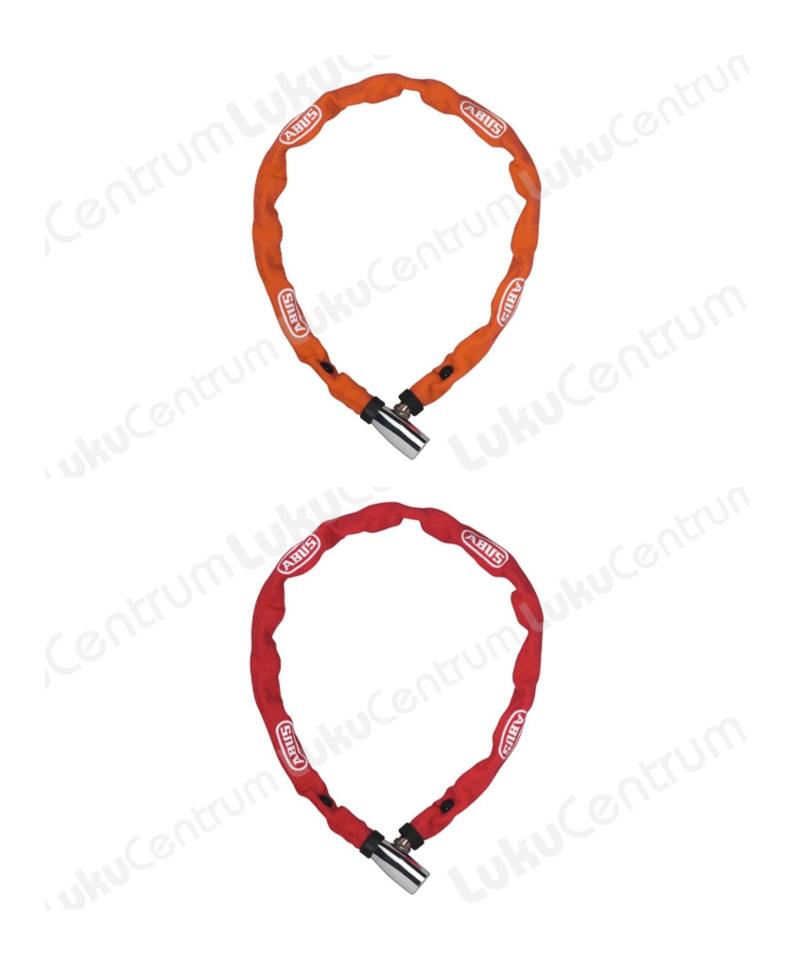

# Kaal:

• 230 g (tootjateave)

| TOOTENIMETUS                       | SOODUS  | HIND    |
|------------------------------------|---------|---------|
| Kettlukk ABUS 1500/60 Web (must)   | 15.50 € | 18.24 € |
| Kettlukk ABUS 1500/60 Web (laim)   | 15.50 € | 18.24 € |
| Kettlukk ABUS 1500/60 Web (oranz)  | 15.50 € | 18.24 € |
| Kettlukk ABUS 1500/60 Web (punane) | 15.50 € | 18.24 € |
| Kettlukk ABUS 1500/60 Web (valge)  | 15.50 € | 18.24 € |
| Kettlukk ABUS 1500/60 Web (korall) | 15.50 € | 18.24 € |
| Kettlukk ABUS 1500/60 Web color    | 15.50 € | 18.24 € |