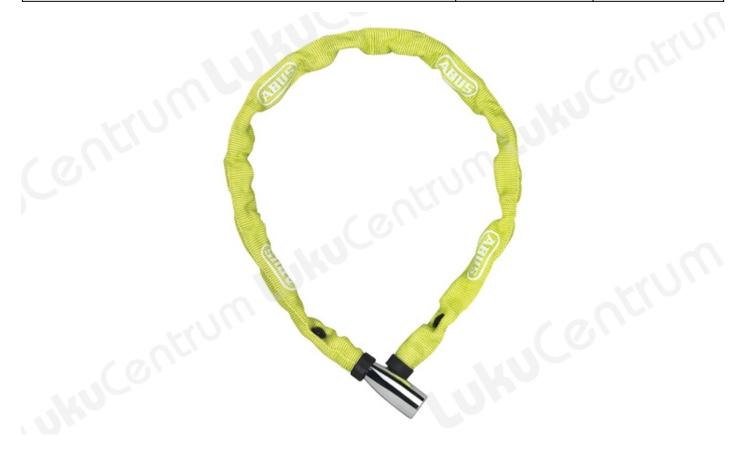

# Kaal:

• 230 g (tootjateave)

| TOOTENIMETUS                       | SOODUS  | HIND    |
|------------------------------------|---------|---------|
| Kettlukk ABUS 1500/60 Web (must)   | 15.50 € | 18.24 € |
| Kettlukk ABUS 1500/60 Web (laim)   | 15.50 € | 18.24 € |
| Kettlukk ABUS 1500/60 Web (oranz)  | 15.50 € | 18.24 € |
| Kettlukk ABUS 1500/60 Web (punane) | 15.50 € | 18.24 € |
| Kettlukk ABUS 1500/60 Web (valge)  | 15.50 € | 18.24 € |
| Kettlukk ABUS 1500/60 Web (korall) | 15.50 € | 18.24 € |
| Kettlukk ABUS 1500/60 Web color    | 15.50 € | 18.24 € |