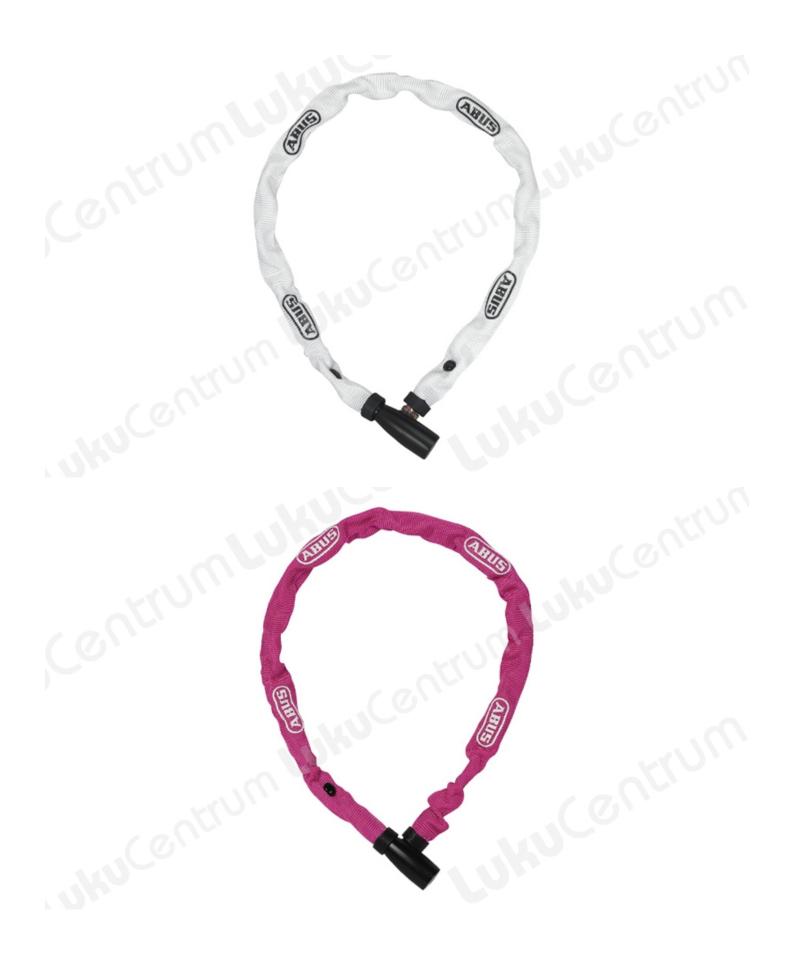

# Kaal:

• 230 g (tootjateave)

| TOOTENIMETUS                       | SOODUS  | HIND    |
|------------------------------------|---------|---------|
| Kettlukk ABUS 1500/60 Web (must)   | 15.50 € | 18.24 € |
| Kettlukk ABUS 1500/60 Web (laim)   | 15.50 € | 18.24 € |
| Kettlukk ABUS 1500/60 Web (oranz)  | 15.50 € | 18.24 € |
| Kettlukk ABUS 1500/60 Web (punane) | 15.50 € | 18.24 € |
| Kettlukk ABUS 1500/60 Web (valge)  | 15.50 € | 18.24 € |
| Kettlukk ABUS 1500/60 Web (korall) | 15.50 € | 18.24 € |
| Kettlukk ABUS 1500/60 Web color    | 15.50 € | 18.24 € |