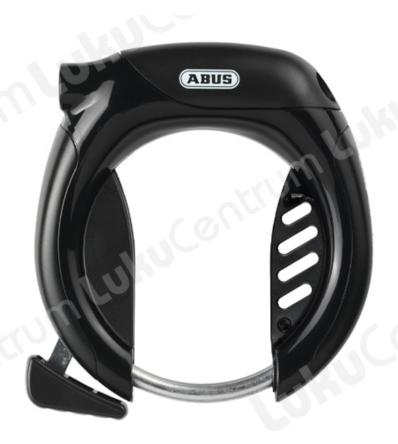

## **ABUS Pro Tectic 4960**

## **Tootekirjeldus**

The Abus Pro Tectic 4960 frame lock is a covenient protection against unauthorized use of the bicycle. The 8.5 mm steel shackle offers a good protection at medium theft risk and is recommended for securing good bicycles. In addition the lock offers a closing mechanism for easy attachment of accessory to the lockbody. Abus Security Level 7.

## **Technology:**

- 8.5 mm steel shackle
- The case, the shackle as well as supporting elements of the locking mechanism are made of special hardened steel
- Locking mechanism in the lock body for easy connection of accessories
- Extra large aperture
- ABUS automatic cylinder
- Two keys are supplied with the lock