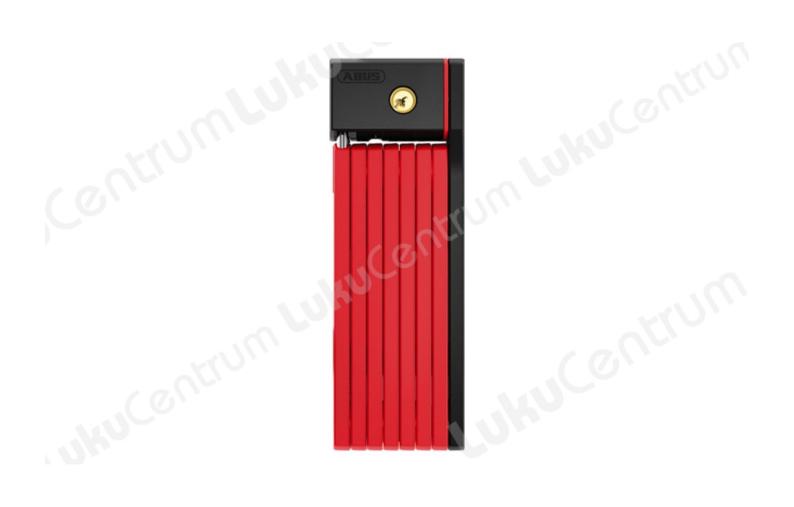

| TOOTENIMETUS                                          | SOODUS  | HIND     |
|-------------------------------------------------------|---------|----------|
| Foldable lock ABUS Bordo BIG uGrip 5700K/100 (red) SH | 88.09 € | 103.64 € |