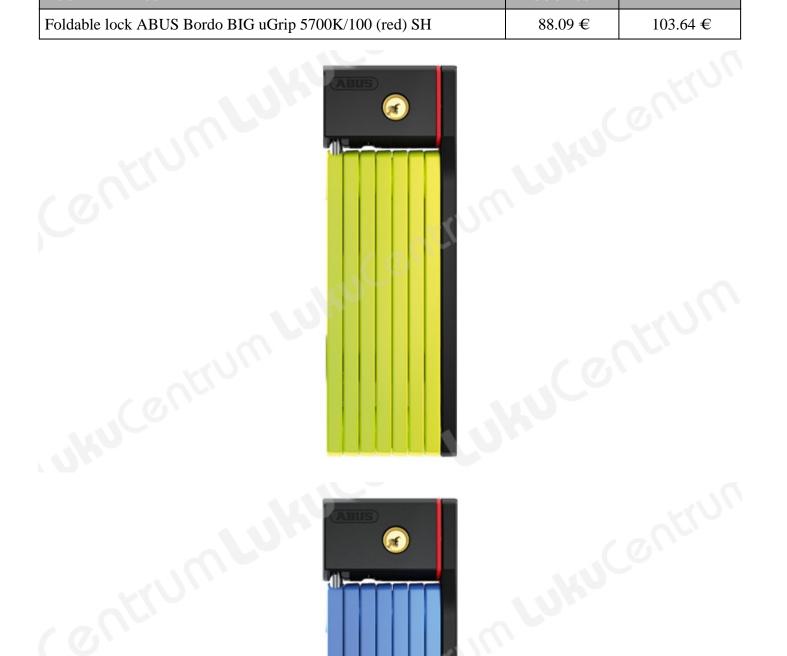

| TOOTENIMETUS                                            | SOODUS  | HIND     |
|---------------------------------------------------------|---------|----------|
| Foldable lock ABUS Bordo BIG uGrip 5700K/100 (black) SH | 88.09 € | 103.64 € |
| Foldable lock ABUS Bordo BIG uGrip 5700K/100 (lime) SH  | 88.09 € | 103.64 € |
| Foldable lock ABUS Bordo BIG uGrip 5700K/100 (blue) SH  | 88.09 € | 103.64 € |