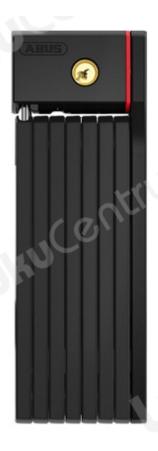

## ABUS Bordo BIG uGrip 5700K/100

| TOOTENIMETUS                                            | SOODUS  | HIND     |
|---------------------------------------------------------|---------|----------|
| Foldable lock ABUS Bordo BIG uGrip 5700K/100 (black) SH | 88.09 € | 103.64 € |
| Foldable lock ABUS Bordo BIG uGrip 5700K/100 (lime) SH  | 88.09 € | 103.64 € |
| Foldable lock ABUS Bordo BIG uGrip 5700K/100 (blue) SH  | 88.09 € | 103.64 € |