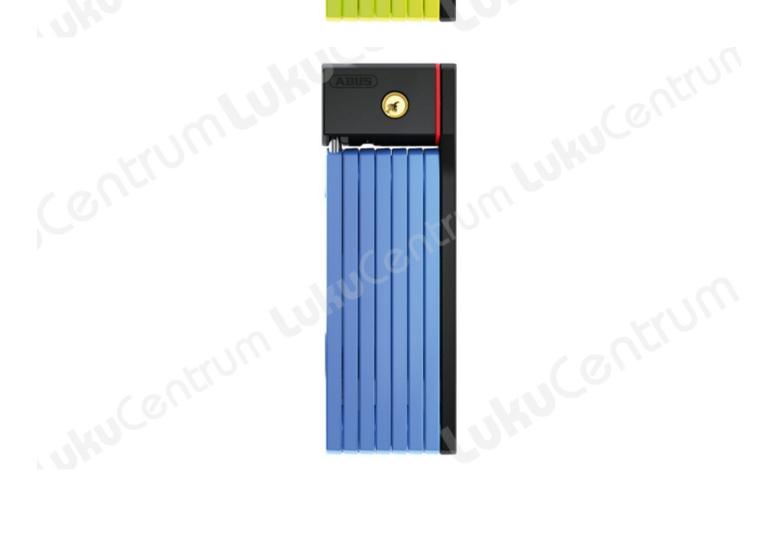

| TOOTENIMETUS                                            | SOODUS  | HIND     |
|---------------------------------------------------------|---------|----------|
| Foldable lock ABUS Bordo BIG uGrip 5700K/100 (black) SH | 88.09 € | 103.64 € |
| Foldable lock ABUS Bordo BIG uGrip 5700K/100 (lime) SH  | 88.09 € | 103.64 € |
| Foldable lock ABUS Bordo BIG uGrip 5700K/100 (blue) SH  | 88.09 € | 103.64 € |