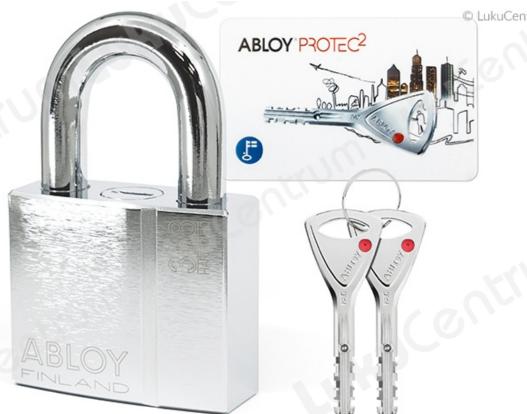

| TOOTENIMETUS                                                                                                                                                                                                                                                     | SOODUS   | HIND     |
|------------------------------------------------------------------------------------------------------------------------------------------------------------------------------------------------------------------------------------------------------------------|----------|----------|
| $\begin{array}{ c c c c c c c c c c c c c c c c c c c$                                                                                                                                                                                                           | 174.97 € | 199.96 € |
| $\begin{array}{l} D\bullet D^\circ D^2 D\mu \tilde{N}\bullet D^1 /_2 D^3 /_4 D^1 \ D\cdot D^\circ D^1 /_4 D^3 /_4 D^\circ \ ABLOY \ PL358/38T \ Protec2 \\ (D\pm D\mu D\cdot D^\circ D)\tilde{N} \check{Z} \tilde{N}  \mathring{\ddagger} D\mu D^1) \end{array}$ | 170.35 € | 0.00 €   |
| Ð•Đ°Đ²ĐμÑ•Đ½Đ¾Đ¹ Đ·Đ°Đ¼Đ¾Đ° ABLOY PL358/38N Protec (c 2 Đ°Đ»ÑŽÑ‡Đ°Đ¼Đ¸)                                                                                                                                                                                          | 165.15 € | 0.00 €   |
| $\begin{array}{ c c c c c c c c c c c c c c c c c c c$                                                                                                                                                                                                           | 148.21 € | 0.00 €   |