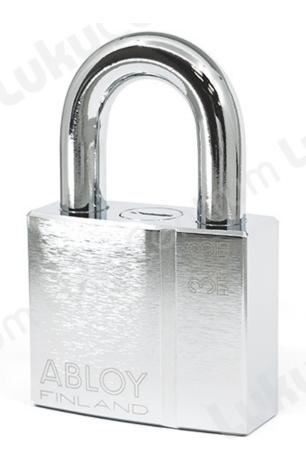

## **ABLOY PL358**

© LukuCentrum 2020

## Abloy PL358 SWP 60MM body Extra strong steel padlock with removable shackle

Shackle height of 38MM, with a 14MM shackle thickness, Suitable for extra high security applications such a shipping containers railway wagons, trucks and warehouses etc. This padlocks has the facility when in the unlocked position the entire shackle can be removed. Key removable in locked position. Shackle sealed and weather seal cap for keyholeIP68 – fully dust tight, withstands continued immersion in water. One key fits several style locks Including Cylinders, Cam Locks etc. An additional feature of an Abloy Padlock is it's rekeyable.