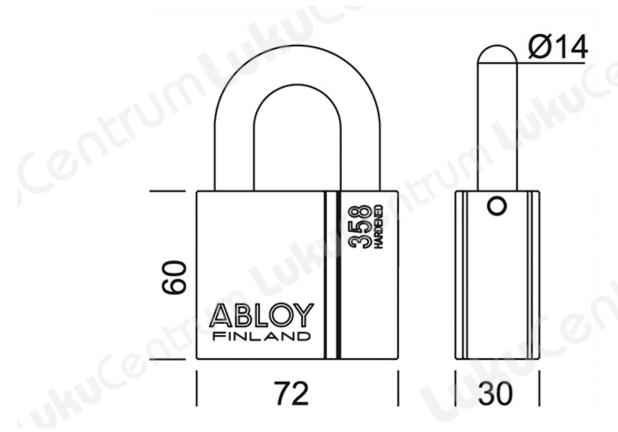

## Abloy PL358 SWP 60MM body Extra strong steel padlock with removable shackle

Shackle height of 38MM, with a 14MM shackle thickness, Suitable for extra high security applications such a shipping containers railway wagons, trucks and warehouses etc. This padlocks has the facility when in the unlocked position the entire shackle can be removed. Key removable in locked position. Shackle sealed and weather seal cap for keyholeIP68 – fully dust tight, withstands continued immersion in water. One key fits several style locks Including Cylinders, Cam Locks etc. An additional feature of an Abloy Padlock is it's rekeyable.