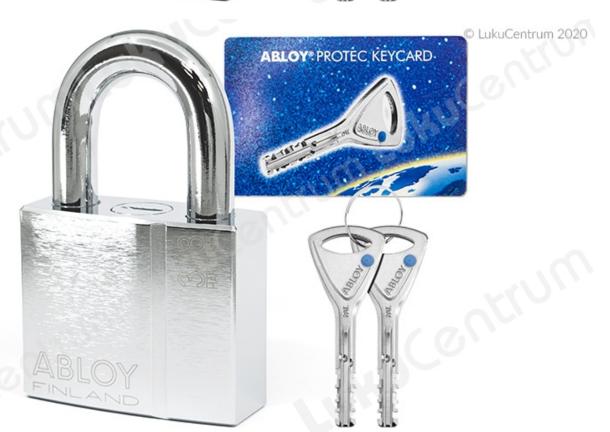

| TOOTENIMETUS                                                                                                                                                                                                                                                     | SOODUS   | HIND     |
|------------------------------------------------------------------------------------------------------------------------------------------------------------------------------------------------------------------------------------------------------------------|----------|----------|
| $\begin{array}{ c c c c c c c c c c c c c c c c c c c$                                                                                                                                                                                                           | 174.97 € | 199.96 € |
| $\begin{array}{l} D\bullet D^\circ D^2 D\mu \tilde{N}\bullet D^1 /_2 D^3 /_4 D^1 \ D\cdot D^\circ D^1 /_4 D^3 /_4 D^\circ \ ABLOY \ PL358/38T \ Protec2 \\ (D\pm D\mu D\cdot D^\circ D)\tilde{N} \check{Z} \tilde{N}  \mathring{\ddagger} D\mu D^1) \end{array}$ | 170.35 € | 0.00 €   |
| Ð•Đ°Đ²ĐμÑ•Đ½Đ¾Đ¹ Đ·Đ°Đ¼Đ¾Đ° ABLOY PL358/38N Protec (c 2 Đ°Đ»ÑŽÑ‡Đ°Đ¼Đ¸)                                                                                                                                                                                          | 165.15 € | 0.00 €   |
| $\begin{array}{ c c c c c c c c c c c c c c c c c c c$                                                                                                                                                                                                           | 148.21 € | 0.00 €   |