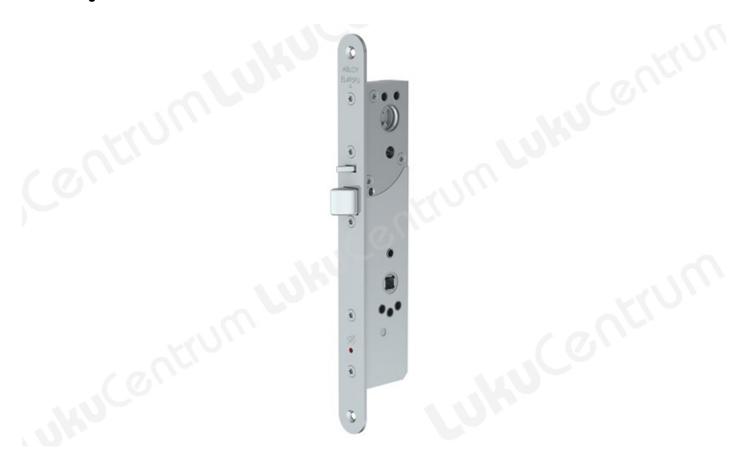

## **Abloy EL495 FU**

## **Tootekirjeldus**

Motor lock EL495-29mm FU push & pull function lock case for narrow profile doors. The Fail Unlocked model for high security two-way AC doors. Exit handle activated in case of a fire alarm.

• Operating voltage: 12-24 V DC, max voltage 700mA (24V), 1700mA (12V)

• Bolt throw: 14mm

• Maximum door weight: 200kg

• Working temperature: -20 to +60 °C

Backset: 29mmForend: 25mmFinish: chrome

• Strike plate: LP702, LP703 (EN1125)