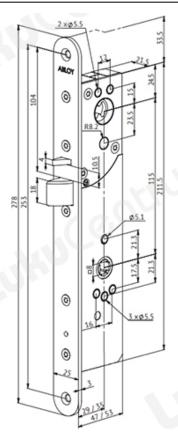

• Operating voltage: 12-24 V DC, max voltage 700mA (24V), 1700mA (12V)

• Bolt throw: 14mm

• Maximum door weight: 200kg

• Working temperature: -20 to +60 °C

Backset: 29mmForend: 25mmFinish: chrome

• Strike plate: LP702, LP703 (EN1125)

• Cable: EA217, EA227, EA228

• Lead cover: EA281

• Standard EN179 and EN1125