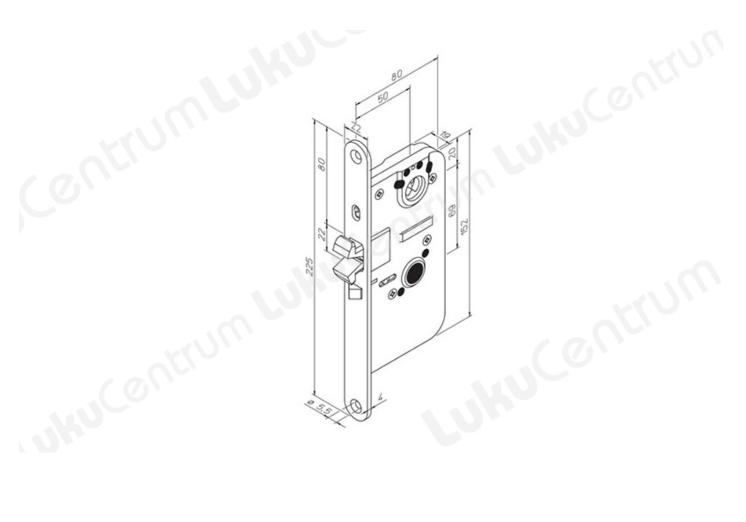

## **ABLOY LC960**

## **Tootekirjeldus**

Cylinder lock case with an automatically deadlocking hookbolt for folding and sliding doors. The deadlocking is controlled by a snib in the forend.

Finish: Fe/ZLFire resistance: –

• Mortise standard: OneFit

## **Snib position:**

- UP = Deadlocking, when the door is closed the lock can be opened with a key or a thumbturn
- DOWN = Hookbolt is retained inside the lock case

## **Compatible products:**

• Striker plate: 4662

| TOOTENIMETUS                              | SOODUS   | HIND     |
|-------------------------------------------|----------|----------|
| ĐšĐ¾Ñ€Đ¿ÑƒÑ• Đ·Đ°Đ¼Đ°Đ° ABLOY LC960 Fe/ZL | 160.27 € | 183.16 € |