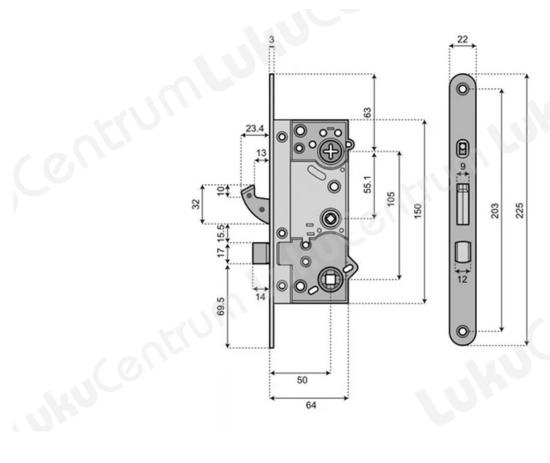

## **Tootekirjeldus**

ASSA SYM two-system security lock with a hookbolt and a latchbolt.

- Backset 50 mm.
- Reinforced patented hookbolt that deadlocks into the strike plate in case of cracking attempt.
- Locking by 360° turn of key.
- The hookbolt moves by turning a key or the thumbturn, the handle only moves the latchbolt.