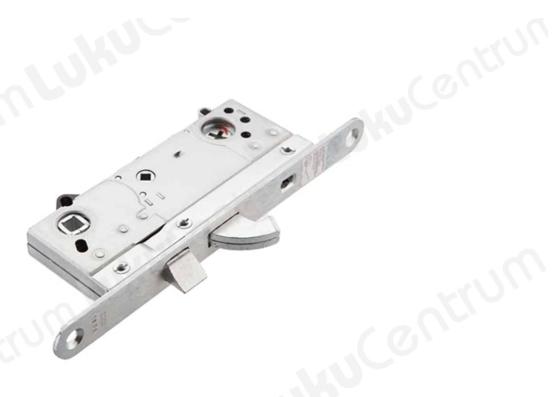

## **Tootekirjeldus**

ASSA SYM two-system security lock with a hookbolt and a latchbolt.

- Backset 50 mm.
- Reinforced patented hookbolt that deadlocks into the strike plate in case of cracking attempt.
- Locking by 360° turn of key.
- The hookbolt moves by turning a key or the thumbturn, the handle only moves the latchbolt.