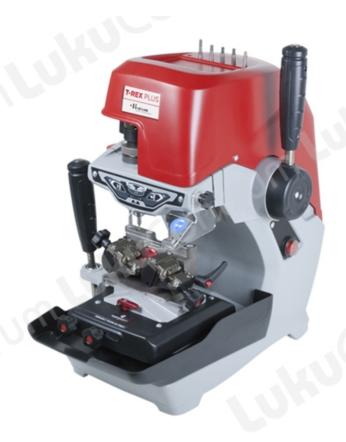

## Võtmete lõikamismasin Keyline T-rex Plus

## **Tootekirjeldus**

- T-Rex Plus is a mechanical key cutting machine for laser, dimple and tubular keys.
- The variable angle oscillating clamp allows the optimal positioning of dimple keys with flat and inclined bitting, without need of additional clamps and adapters.
- The electromechanical calibration function with visual and audible checking, together with the large chip drawer and the automatic stop and accidental start prevention systems of the motor guarantees the complete safety of every process.
- The whole working area is lighted by special led lights that prevent any reflected glare.
- Thanks to its structure with carriages moving along ball bearing guideways, vertical suspension for dimple keys and side suspension for laser keys, the T-Rex offers a completely vibration free and incredibly fluid performance in the cutting of keys.
- The system of ergonomic levers and knobs, the wide platform, the excellent visibility of the working area and the integrated cutting mills holder bay make T-Rex exemplary in terms of ergonomics and efficiency of use.