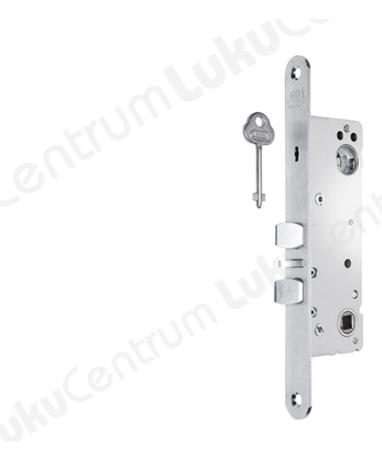

## **ASSA 221**

## **Tootekirjeldus**

Lock case with cylinder, deadlocking and lever latch. Cylinder latch is locked back with a token key.

## **Features:**

- Finish: zincBackset: 50 mm
- The cylinder latch deadlocks automatically when it is extracted 14 mm and the deadlocking latch is depress