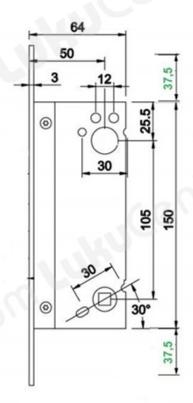

## **Features:**

- Finish: zincBackset: 50 mm
- The cylinder latch deadlocks automatically when it is extracted 14 mm and the deadlocking latch is depress