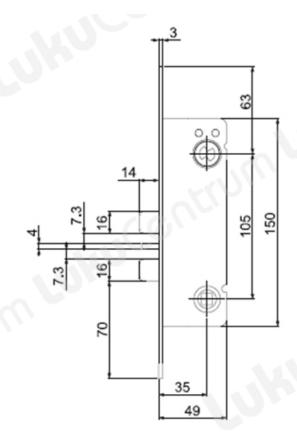

## **Features:**

- Finish: zincBackset: 50 mm
- The cylinder latch deadlocks automatically when it is extracted 14 mm and the deadlocking latch is depress