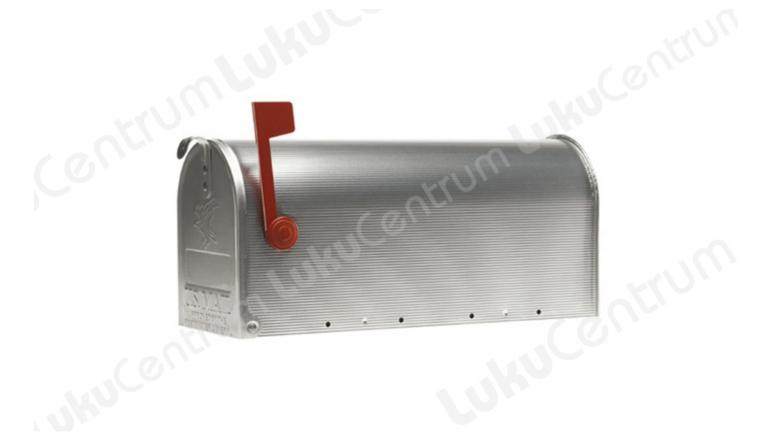

## Tootekirjeldus

- US MAILBOX DESIGN: American mailbox. The US Mail letterbox classic. With pivoting flag that can be lifted when new post office
- Letter box and newspaper box: special size with large capacity, magazines, catalogues, etc. Easy to fit in. Thanks to its elongated design, the newspaper also fits inside, so this letterbox is also suitable as a newspaper holder
- Without lock: neither lock nor letter slot, the door of the letterbox can always be opened to insert or remove the post
- Aluminium resistance: made of aluminium, therefore lightweight, very weather- and corrosion-resistant, durable and hard-wearing