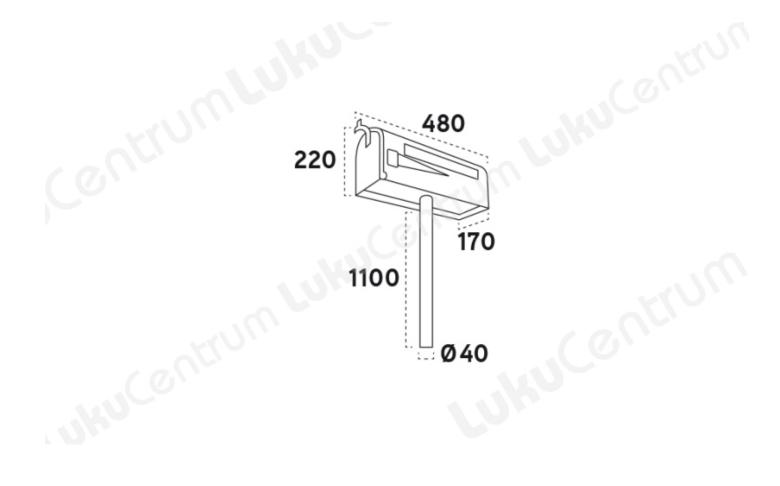

## Tootekirjeldus

- US MAILBOX DESIGN: American mailbox. The US Mail letterbox classic. With pivoting flag that can be lifted when new post office
- Letter box and newspaper box: special size with large capacity, magazines, catalogues, etc. Easy to fit in. Thanks to its elongated design, the newspaper also fits inside, so this letterbox is also suitable as a newspaper holder
- Without lock: neither lock nor letter slot, the door of the letterbox can always be opened to insert or remove the post
- Aluminium resistance: made of aluminium, therefore lightweight, very weather- and corrosion-resistant, durable and hard-wearing