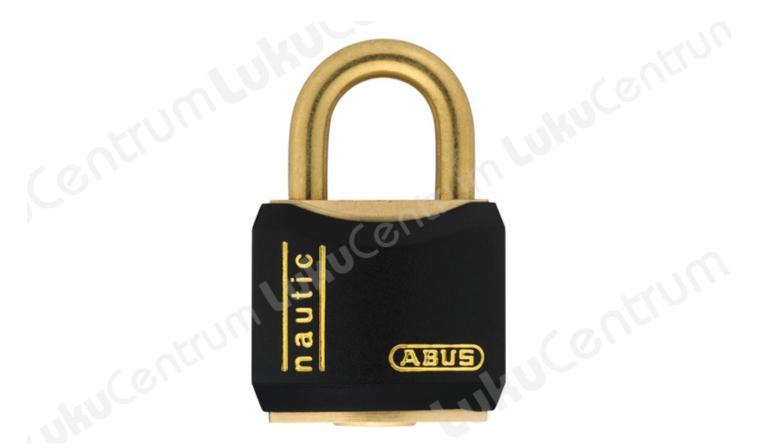

## **ABUS Inox T84MB**

## Tootekirjeldus

Are you looking for cover for small to medium values for the outdoor sector, for example for boating and sailing or other outdoor activities such as camping, holidays with the caravan and more? Then the T84MB padlock could be a good choice for you. The corrosion-resistant padlock with precision cylinder is made of solid brass and has a synthetic coating. This protects the adjacent surfaces, for example boxes and so on. It is automatically locked by pressing down the shackle and unlocked with a key.

## **Technologies:**

- Solid lock body made from brass
- Double locking (from 30 mm)
- Inner components made from rust-free materials
- Self-locking: lock without the key by pushing down the shackle
- Precision pin cylinder
- Paracentric key profile for increased protection against manipulation
- Includes two keys