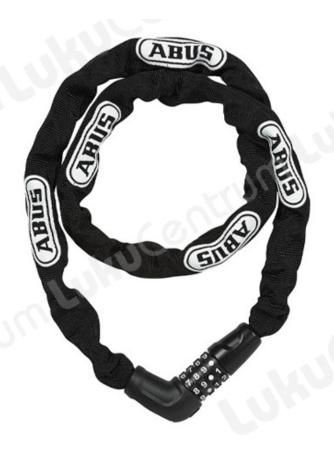

## ABUS Steel-O-Chain 5805C/110

## The combination lock with permanent legibility

ABUS leaves nothing to chance, this chain lock is equipped with high-quality 2-component number rollers. So you can enjoy the lock for a long time. The numbers on this combination lock remain legible even after prolonged use. That is why ABUS does not print the numbers in colour and produces the number roller from two durable components.

## Features of ABUS 5805C Chain Lock:

- Good protection with low risk of theft
- Recommended for securing inexpensive two-wheelers
- 5 mm thick square chain with textile tube to protect against paint damage
- The chain is made of special steel
- 2-component number rollers ensure permanent legibility of the digits
- Number code can be set individually
- For protected transport, we recommend e.g. the frame bags ST2012, ST 2200, ST 2250 or ST 8130 L
- Security Level Bike 4/15