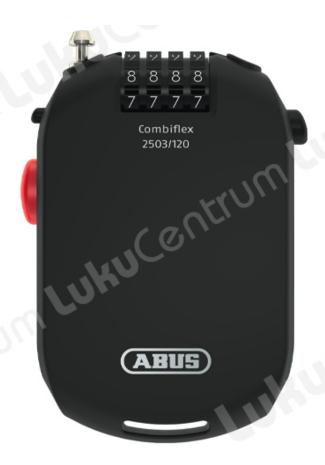

## ABUS Combiflex 2503/120

## **Tootekirjeldus**

The Abus CombiFlex 2503 is a small yet powerful cable lock with a secure 4 digit code. The lock is outstandingly suitable for luggage and sports equipment such as bicycles, bicycle helmets, ski's, snowboards and prams. With it's compact dimension, it can be stored away in a trouser pocket and can be used simply just about anywhere for a quick and safe option.

## **Features:**

- Compact roll-back cable lock as prevention from occasional theft and unauthorised use.
- Perfect protection for luggage, sport equipment like bikes, bicycle helmets, skis, snowboards and skates.
- 4 digit security code.
- Fits perfectly into jersey pockets.
- Automatically rolling up cable.
- Weight: 92gLength: 120cm