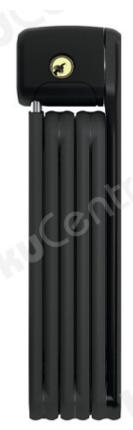

## Boasting a total weight of 440g and a compact design, the BORDO Lite 6055 is a lithe athlete compared to other locks.

The BORDO Lite 6055 Folding Lock resembles its older siblings from the BORDO family in that its mechanical properties guarantee a high level of security, flexibility, and compactness.

Weighing in at a mere 440g, the BORDO Lite 6055 folding lock is the flyweight of the family. Its folded-out length of 60cm is more than enough to secure a single bicycle.

- Special steel design with color-coordinated plastic casing to prevent damage to the bike's paint
- The bars and housing are manufactured using particularly lightweight materials and steel alloys
- Bars connected with special rivets
- High-quality automatic cylinder
- Perfect security-to-weight ratio

| TOOTENIMETUS                                  | SOODUS  | HIND    |
|-----------------------------------------------|---------|---------|
| Foldable lock ABUS Bordo Lite 6055/85 (black) | 82.91 € | 97.54 € |
| Foldable lock ABUS Bordo Lite 6055/85 (red)   | 82.91 € | 97.54 € |