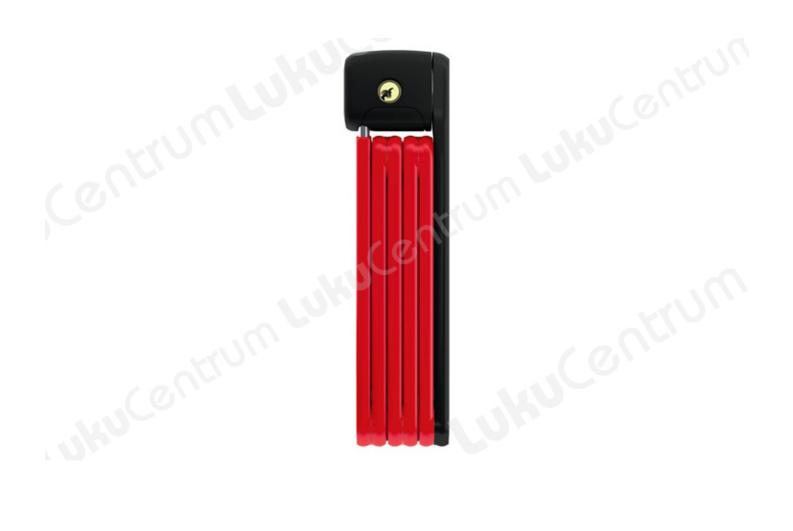

## Boasting a total weight of 440g and a compact design, the BORDO Lite 6055 is a lithe athlete compared to other locks.

The BORDO Lite 6055 Folding Lock resembles its older siblings from the BORDO family in that its mechanical properties guarantee a high level of security, flexibility, and compactness.

Weighing in at a mere 440g, the BORDO Lite 6055 folding lock is the flyweight of the family. Its folded-out length of 60cm is more than enough to secure a single bicycle.

- Special steel design with color-coordinated plastic casing to prevent damage to the bike's paint
- The bars and housing are manufactured using particularly lightweight materials and steel alloys
- Bars connected with special rivets
- High-quality automatic cylinder
- Perfect security-to-weight ratio

| TOOTENIMETUS                                  | SOODUS  | HIND    |
|-----------------------------------------------|---------|---------|
| Foldable lock ABUS Bordo Lite 6055/85 (black) | 82.91 € | 97.54 € |
| Foldable lock ABUS Bordo Lite 6055/85 (red)   | 82.91 € | 97.54 € |