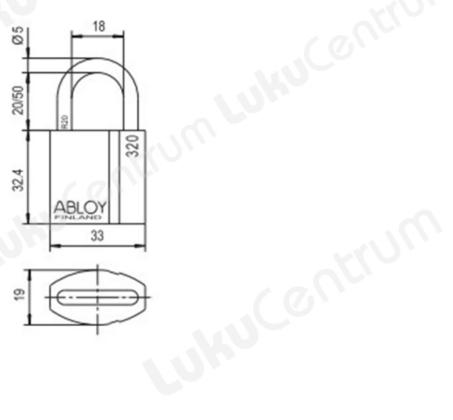

## **ABLOY PL320/20**

© LukuCentrum 2020

## **Tootekirjeldus**

ABLOY padlocks provide maximum resistance against physical attack. The hardened, free-spinning protection plate prevents drill bits from penetrating the lock. Further security is provided by the hardened stainless ball bearings locking the shackle at both ends. The highest security can be provided by non-rekeyable construction.

The unique rotating disc cylinder system employed in ABLOY padlocks is effectively pick-proof and enables an extraordinarily wide range of comprehensive master keying options.

A multi-purpose padlock ideal for cash boxes, tool boxes, storage cabins, light machinery and lockers.