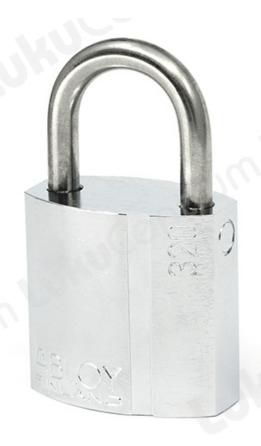

## **Tootekirjeldus**

ABLOY padlocks provide maximum resistance against physical attack. The hardened, free-spinning protection plate prevents drill bits from penetrating the lock. Further security is provided by the hardened stainless ball bearings locking the shackle at both ends. The highest security can be provided by non-rekeyable construction.

The unique rotating disc cylinder system employed in ABLOY padlocks is effectively pick-proof and enables an extraordinarily wide range of comprehensive master keying options.

A multi-purpose padlock ideal for cash boxes, tool boxes, storage cabins, light machinery and lockers.