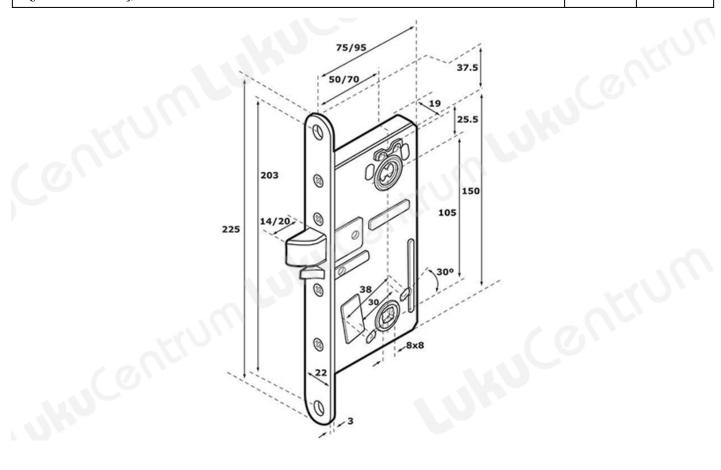

## **Technical Specification:**

- Operating voltage 12V DC to 24V DC stabilised
- Current max Idle 120mA, Max 350mA
- Temperature (°C) -20 to +60
- Backset(mm) 50

TOOTENIMETUS SOODUS HIND

Ð-Đ²Đ°Đ°ÑfациÑ• cĐ¾Đ»ĐμĐ½Đ¾Đ¸Đ′Đ½Ñ<Đ¹ заĐ¼Đ¾Đ° ABLOY PE580 (Đ¿Ñ€Đ°Đ²Đ°Ñ• Ñ€Ñfаа, бĐμĐ· заĐ¿Đ¾Ñ€Đ½Đ¾Đ1 Đ;лаĐ½Đ°Đ)