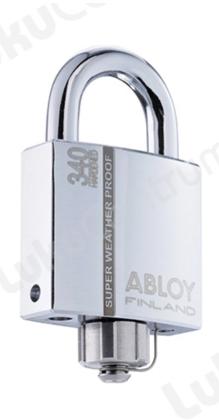

## **ABLOY PLM340**

## **Tootekirjeldus**

ABLOY SUPER WEATHER PROOF (SWP) padlocks are a locking solution in which the components are extremely well protected to ensure operation in all conditions. Even in extreme heat or cold, storm-driven salt water or fine desert dust.

ABLOY padlocks provide maximum resistance against physical attack. The hardened, free-spinning protection plate prevents drill bits from penetrating the lock. Further security is provided by the hardened stainless ball bearings locking the shackle at both ends.