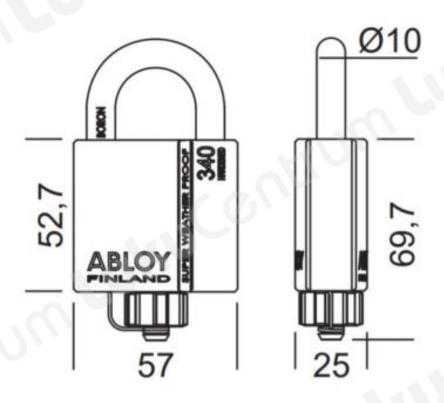

- Construction equipment
- Tractor trailers and remote storage areas
- Trucks, storage bins
- Roller-shutter doors and warehouses.
- Equipped with a case hardened boron steel shackle, diameter 10 mm.
- Grade 4