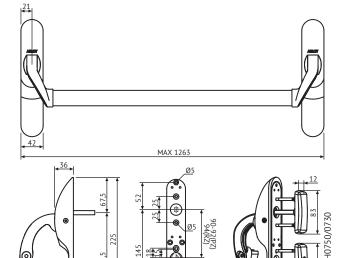

### Technical data

| Material PBE011         | Bar: Stainless steel (316) Operating units: Zinc Operating unit covers: Zinc Fitting parts: Steel    |
|-------------------------|------------------------------------------------------------------------------------------------------|
| Surfaces                | Chrome (Cr), Satin chrome (HCr), Brushed nickel (Niha), Antimicrobial-coating ACTIVE Val/Mus/Har/Gra |
| Standards               | EN1125                                                                                               |
| Door thicknesses        | 40-60mm, 60-80mm, 80-100mm                                                                           |
| Suitable for fire doors | Yes                                                                                                  |
| Delivery batch          | 1 bar                                                                                                |
| Product code            | PBE011                                                                                               |