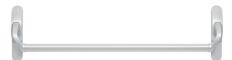

# **ABLOY® PBE011**

## Panic bar

### Product description

Compatible with DIN standard lock cases. Tested and certified with ABLOY Electric locks. Tested and certified according to EN1125 with more than 1 million cycles.

PBE011 includes outside security cover plate LH040 (solid door) or LH0730 (narrow stile door) depending door type. Cover plate can be also covered by outside handle plate type LH0421 (outside handle solid door) or LH0751 (outside handle narrow stile door) which is ordered separate