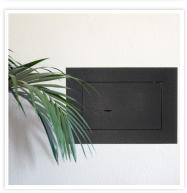

## DOLOMIT 1 WANDTRESOR

## DOLOMIT 1 WANDTRESOR

T03080

| DOLOMIT 1 WANDTRESOR |                |
|----------------------|----------------|
| Manufacturer         | Rottner Tresor |
| Article number       | T03080         |
| EAN                  | 9006071607552  |
| Product series       | Dolomit        |

| Outer dimension (HxWxD) | 240 mm x 350 mm x 150 mm   |
|-------------------------|----------------------------|
| Inner dimension (HxWxD) | 180 mm x 280 mm x 110 mm   |
| Weight                  | 6.5 kg                     |
| Volume                  | 6 L                        |
| Color                   | Anthracite                 |
| Lock Type               | Double lock (incl. 2 keys) |