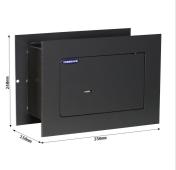

| Outer dimension (HxWxD) | 240 mm x 350 mm x 150 mm   |
|-------------------------|----------------------------|
| Inner dimension (HxWxD) | 180 mm x 280 mm x 110 mm   |
| Weight                  | 6.5 kg                     |
| Volume                  | 6 L                        |
| Color                   | Anthracite                 |
| Lock Type               | Double lock (incl. 2 keys) |