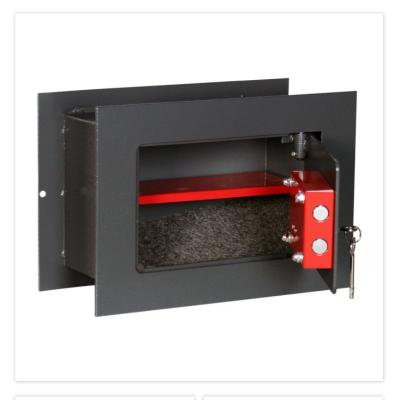

| EQUIPMENT          |                         |
|--------------------|-------------------------|
| Number of shelves  | 1                       |
| Adjustable shelf   | No                      |
| Door opening angle | max. 90 ° opening angle |

| SECURITY FEATURES   |    |
|---------------------|----|
| Number of bolts     | 2  |
| Fixing kit included | No |

| CLASSIFICATION                                  |                                          |  |
|-------------------------------------------------|------------------------------------------|--|
| Safety class                                    | no security level                        |  |
| Recommended insurance amount Privat Austria     | After consulting the insurance company   |  |
| Recommended insurance amount Commercial Austria | After consultating the insurance company |  |
| Recommended insurance amount Privat Germany     | After consulting the insurance company   |  |
| Recommended insurance amount Commercial Germany | After consulting the insurance company   |  |