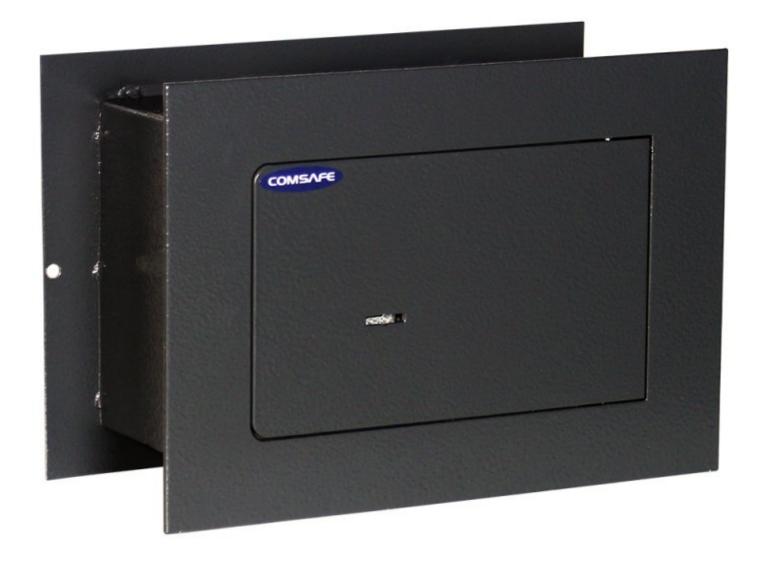

## DOLOMIT 1 WANDTRESOR

T03080

| DOLOMIT 1 WANDTRESOR |                |
|----------------------|----------------|
| Manufacturer         | Rottner Tresor |
| Article number       | T03080         |
| EAN                  | 9006071607552  |
| Product series       | Dolomit        |