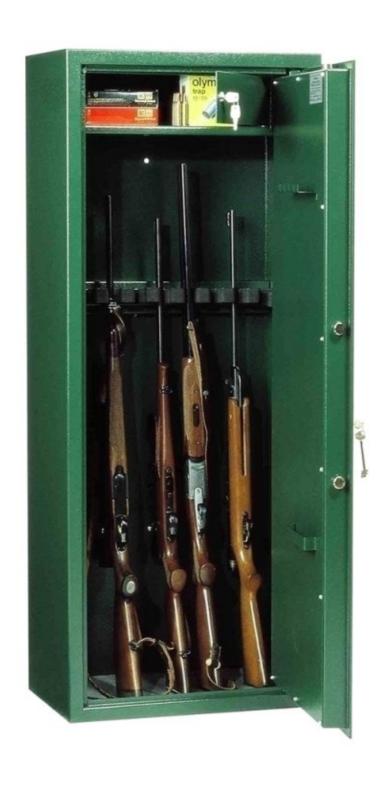

## WF140E5GRUEN\_PREM

T05269

| WF140E5GRUEN_PREMIUM |                |
|----------------------|----------------|
| Manufacturer         | Rottner Tresor |
| Article number       | T05269         |
| EAN                  | 9006072062497  |
| Product series       | WF Premium     |

| Outer dimension (HxWxD)   | 1,400 mm x 320 mm x 320 mm           |
|---------------------------|--------------------------------------|
| Outer Dimension Extension | 30mm                                 |
| Handle                    | Hinged handle                        |
| Inner dimension (HxWxD)   | 1,390 mm x 314 mm x 245 mm           |
| Weight                    | 76 kg                                |
| Volume                    | 93 L                                 |
| Color                     | RAL 6020 chrome oxide green RAL 6020 |
| Lock Type                 | Double lock (incl. 2 keys)           |

| EQUIPMENT                 |                         |
|---------------------------|-------------------------|
| Number Weapons            | 5                       |
| Adjustable shelf          | No                      |
| Interior safe as standard | Yes                     |
| Door opening angle        | max. 90 ° opening angle |