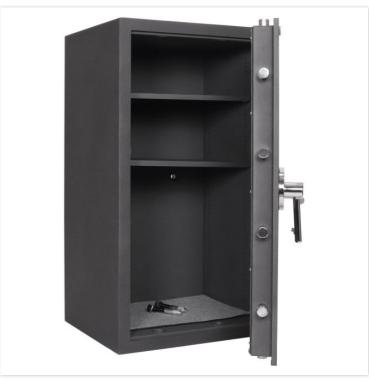

| EQUIPMENT          |                         |
|--------------------|-------------------------|
| Number of shelves  | 2                       |
| Adjustable shelf   | Yes                     |
| Number of folders  | 10                      |
| Door opening angle | max. 90 ° opening angle |

| SECURITY FEATURES             |             |  |
|-------------------------------|-------------|--|
| Number of bolts               | 8           |  |
| Floor drillings               | Yes,drilled |  |
| Number of floor drillings     | 2           |  |
| Back Wall Drilling            | Yes,drilled |  |
| Number of drillings back wall | 2           |  |
| Fixing kit included           | Yes         |  |