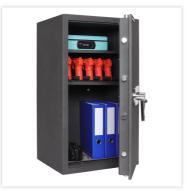

| EQUIPMENT          |                         |
|--------------------|-------------------------|
| Number of shelves  | 2                       |
| Adjustable shelf   | Yes                     |
| Number of folders  | 10                      |
| Door opening angle | max. 90 ° opening angle |