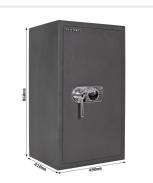

## TOSCANA 85

T04686

| TOSCANA 85     |                |
|----------------|----------------|
| Manufacturer   | Rottner Tresor |
| Article number | T04686         |
| EAN            | 9006072055468  |
| Product series | Toscana        |

| Outer dimension (HxWxD)   | 860 mm x 490 mm x 410 mm   |
|---------------------------|----------------------------|
| Outer Dimension Extension | 60mm                       |
| Handle                    | Hand handle                |
| Inner dimension (HxWxD)   | 780 mm x 420 mm x 310 mm   |
| Weight                    | 117 kg                     |
| Volume                    | 98 L                       |
| Color                     | Anthracite                 |
| Lock Type                 | Double lock (incl. 2 keys) |

| EQUIPMENT          |                         |
|--------------------|-------------------------|
| Number of shelves  | 2                       |
| Adjustable shelf   | Yes                     |
| Number of folders  | 10                      |
| Door opening angle | max. 90 ° opening angle |

| SECURITY FEATURES             |             |  |
|-------------------------------|-------------|--|
| Number of bolts               | 8           |  |
| Floor drillings               | Yes,drilled |  |
| Number of floor drillings     | 2           |  |
| Back Wall Drilling            | Yes,drilled |  |
| Number of drillings back wall | 2           |  |
| Fixing kit included           | Yes         |  |