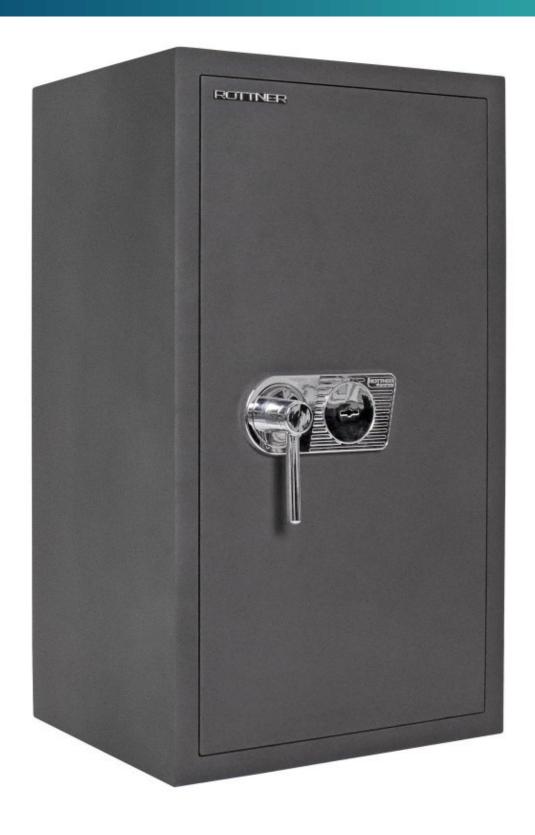

## TOSCANA 85

T04686

| TOSCANA 85     |                |
|----------------|----------------|
| Manufacturer   | Rottner Tresor |
| Article number | T04686         |
| EAN            | 9006072055468  |
| Product series | Toscana        |

| Outer dimension (HxWxD)   | 860 mm x 490 mm x 410 mm   |
|---------------------------|----------------------------|
| Outer Dimension Extension | 60mm                       |
| Handle                    | Hand handle                |
| Inner dimension (HxWxD)   | 780 mm x 420 mm x 310 mm   |
| Weight                    | 117 kg                     |
| Volume                    | 98 L                       |
| Color                     | Anthracite                 |
| Lock Type                 | Double lock (incl. 2 keys) |