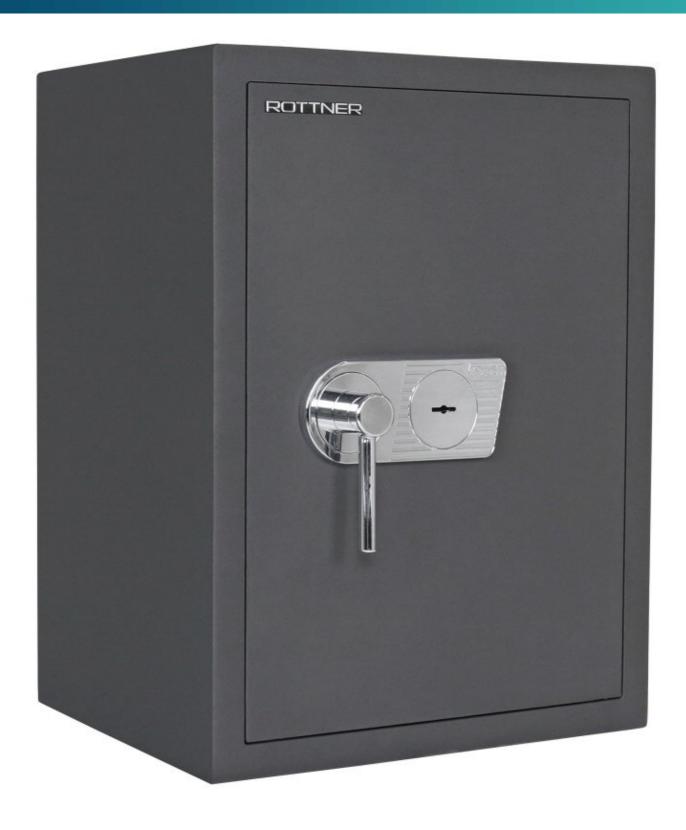

## TOSCANA 65 T04684

| TOSCANA 65     |                |
|----------------|----------------|
| Manufacturer   | Rottner Tresor |
| Article number | T04684         |
| EAN            | 9006072055444  |
| Product series | Toscana        |

| Outer dimension (HxWxD)   | 660 mm x 490 mm x 410 mm   |
|---------------------------|----------------------------|
| Outer Dimension Extension | 60mm                       |
| Handle                    | Hand handle                |
| Inner dimension (HxWxD)   | 580 mm x 420 mm x 310 mm   |
| Weight                    | 94 kg                      |
| Volume                    | 76 L                       |
| Color                     | Anthracite                 |
| Lock Type                 | Double lock (incl. 2 keys) |