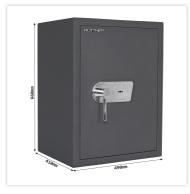

| Outer dimension (HxWxD)   | 660 mm x 490 mm x 410 mm   |
|---------------------------|----------------------------|
| Outer Dimension Extension | 60mm                       |
| Handle                    | Hand handle                |
| Inner dimension (HxWxD)   | 580 mm x 420 mm x 310 mm   |
| Weight                    | 94 kg                      |
| Volume                    | 76 L                       |
| Color                     | Anthracite                 |
| Lock Type                 | Double lock (incl. 2 keys) |