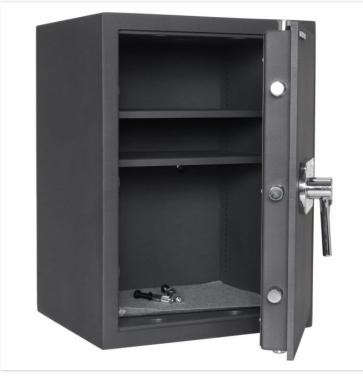

| EQUIPMENT          |                         |
|--------------------|-------------------------|
| Number of shelves  | 2                       |
| Adjustable shelf   | Yes                     |
| Number of folders  | 7                       |
| Door opening angle | max. 90 ° opening angle |

| SECURITY FEATURES             |             |  |
|-------------------------------|-------------|--|
| Number of bolts               | 7           |  |
| Floor drillings               | Yes,drilled |  |
| Number of floor drillings     | 2           |  |
| Back Wall Drilling            | Yes,drilled |  |
| Number of drillings back wall | 2           |  |
| Fixing kit included           | Yes         |  |