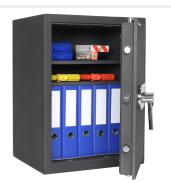

## TOSCANA 65 T04684

| TOSCANA 65     |                |
|----------------|----------------|
| Manufacturer   | Rottner Tresor |
| Article number | T04684         |
| EAN            | 9006072055444  |
| Product series | Toscana        |

| Outer dimension (HxWxD)   | 660 mm x 490 mm x 410 mm   |
|---------------------------|----------------------------|
| Outer Dimension Extension | 60mm                       |
| Handle                    | Hand handle                |
| Inner dimension (HxWxD)   | 580 mm x 420 mm x 310 mm   |
| Weight                    | 94 kg                      |
| Volume                    | 76 L                       |
| Color                     | Anthracite                 |
| Lock Type                 | Double lock (incl. 2 keys) |

| EQUIPMENT          |                         |
|--------------------|-------------------------|
| Number of shelves  | 2                       |
| Adjustable shelf   | Yes                     |
| Number of folders  | 7                       |
| Door opening angle | max. 90 ° opening angle |

| SECURITY FEATURES             |             |  |
|-------------------------------|-------------|--|
| Number of bolts               | 7           |  |
| Floor drillings               | Yes,drilled |  |
| Number of floor drillings     | 2           |  |
| Back Wall Drilling            | Yes,drilled |  |
| Number of drillings back wall | 2           |  |
| Fixing kit included           | Yes         |  |