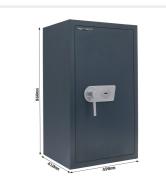

## SAMOA 85 DB

T04859

| SAMOA 85 DB    |                |
|----------------|----------------|
| Manufacturer   | Rottner Tresor |
| Article number | T04859         |
| EAN            | 9006072057721  |
| Product series | Samoa          |

| Outer dimension (HxWxD)   | 860 mm x 490 mm x 410 mm   |
|---------------------------|----------------------------|
| Outer Dimension Extension | 60mm                       |
| Handle                    | Hand handle                |
| Inner dimension (HxWxD)   | 780 mm x 410 mm x 320 mm   |
| Weight                    | 85.5 kg                    |
| Volume                    | 102 L                      |
| Color                     | Anthracite                 |
| Lock Type                 | Double lock (incl. 2 keys) |