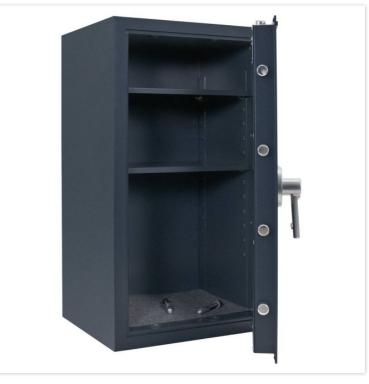

| EQUIPMENT          |                         |
|--------------------|-------------------------|
| Number of shelves  | 2                       |
| Adjustable shelf   | Yes                     |
| Number of folders  | 10                      |
| Door opening angle | max. 90 ° opening angle |