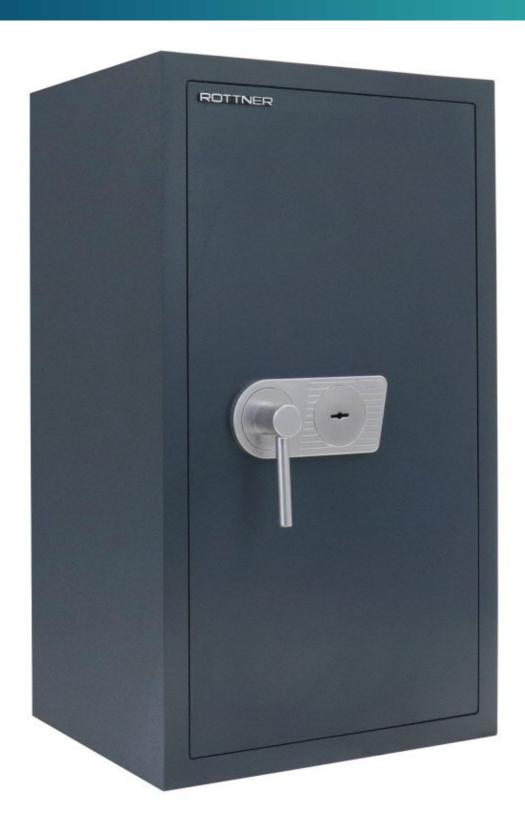

| Outer dimension (HxWxD)   | 860 mm x 490 mm x 410 mm   |
|---------------------------|----------------------------|
| Outer Dimension Extension | 60mm                       |
| Handle                    | Hand handle                |
| Inner dimension (HxWxD)   | 780 mm x 410 mm x 320 mm   |
| Weight                    | 85.5 kg                    |
| Volume                    | 102 L                      |
| Color                     | Anthracite                 |
| Lock Type                 | Double lock (incl. 2 keys) |