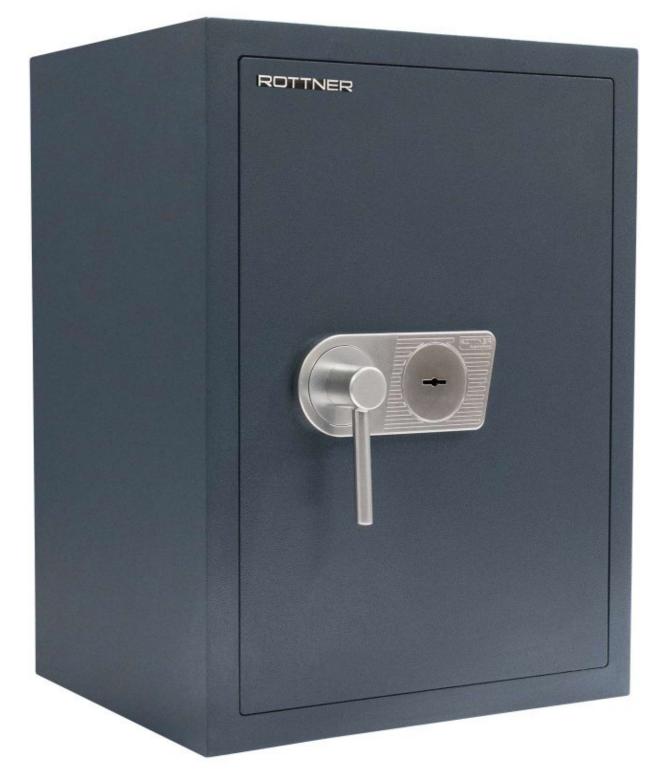

## SAMOA 65 DB T04857

| SAMOA 65 DB               |                          |  |
|---------------------------|--------------------------|--|
| Manufacturer              | Rottner Tresor           |  |
| Article number            | T04857                   |  |
| EAN                       | 9006072057707            |  |
| Product series            | Samoa                    |  |
|                           |                          |  |
| Outer dimension (HxWxD)   | 660 mm x 490 mm x 410 mm |  |
| Outer Dimension Extension | 60mm                     |  |
| Handle                    | Hand handle              |  |

| Handle                  | Hand handle                |
|-------------------------|----------------------------|
| Inner dimension (HxWxD) | 580 mm x 410 mm x 320 mm   |
| Weight                  | 69 kg                      |
| Volume                  | 76 L                       |
| Color                   | Anthracite                 |
| Lock Type               | Double lock (incl. 2 keys) |