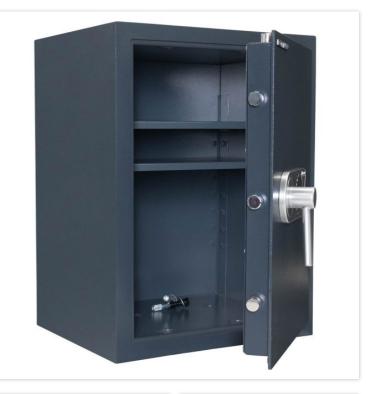

| EQUIPMENT          |                         |  |
|--------------------|-------------------------|--|
| Number of shelves  | 2                       |  |
| Adjustable shelf   | Yes                     |  |
| Number of folders  | 6                       |  |
| Door opening angle | max. 90 ° opening angle |  |