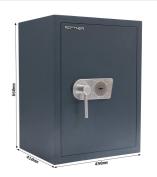

## SAMOA 65 DB T04857

| SAMOA 65 DB               |                          |  |
|---------------------------|--------------------------|--|
| Manufacturer              | Rottner Tresor           |  |
| Article number            | T04857                   |  |
| EAN                       | 9006072057707            |  |
| Product series            | Samoa                    |  |
|                           |                          |  |
| Outer dimension (HxWxD)   | 660 mm x 490 mm x 410 mm |  |
| Outer Dimension Extension | 60mm                     |  |
| Handle                    | Hand handle              |  |