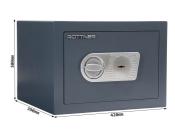

## SAMOA 40 DB T04849

| SAMOA 40 DB    |                |
|----------------|----------------|
| Manufacturer   | Rottner Tresor |
| Article number | T04849         |
| EAN            | 9006072057622  |
| Product series | Samoa          |
|                |                |

| Outer dimension (HxWxD)   | 300 mm x 420 mm x 390 mm   |
|---------------------------|----------------------------|
| Outer Dimension Extension | 15mm                       |
| Handle                    | Hinged handle              |
| Inner dimension (HxWxD)   | 220 mm x 340 mm x 300 mm   |
| Weight                    | 37 kg                      |
| Volume                    | 22.44 L                    |
| Color                     | Anthracite                 |
| Lock Type                 | Double lock (incl. 2 keys) |

| EQUIPMENT          |                         |
|--------------------|-------------------------|
| Number of shelves  | 1                       |
| Adjustable shelf   | No                      |
| Number of folders  | 2                       |
| Door opening angle | max. 90 ° opening angle |

## SECURITY FEATURES

| Number of bolts           | 4           |
|---------------------------|-------------|
| Floor drillings           | Yes,drilled |
| Number of floor drillings | 2           |
| Fixing kit included       | Yes         |