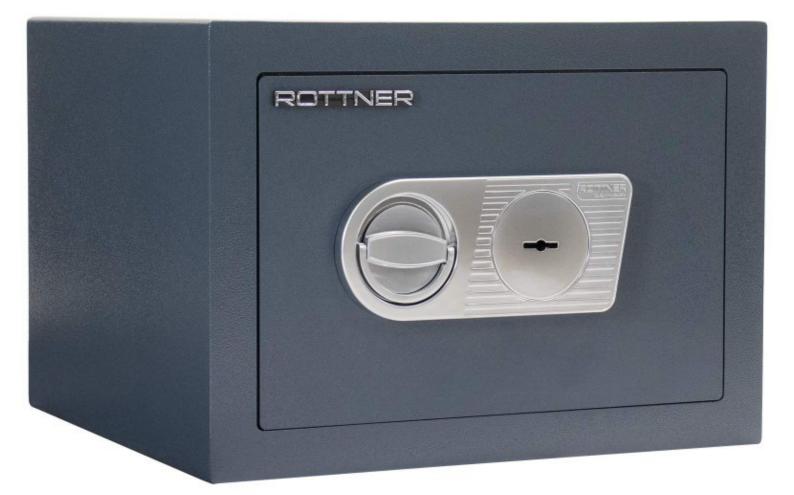

## SAMOA 40 DB T04849

| SAMOA 40 DB    |                |
|----------------|----------------|
| Manufacturer   | Rottner Tresor |
| Article number | T04849         |
| EAN            | 9006072057622  |
| Product series | Samoa          |
|                |                |

| Outer dimension (HxWxD)   | 300 mm x 420 mm x 390 mm   |
|---------------------------|----------------------------|
| Outer Dimension Extension | 15mm                       |
| Handle                    | Hinged handle              |
| Inner dimension (HxWxD)   | 220 mm x 340 mm x 300 mm   |
| Weight                    | 37 kg                      |
| Volume                    | 22.44 L                    |
| Color                     | Anthracite                 |
| Lock Type                 | Double lock (incl. 2 keys) |