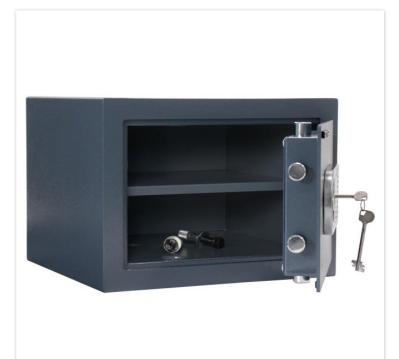

| Outer dimension (HxWxD)   | 300 mm x 420 mm x 390 mm   |
|---------------------------|----------------------------|
| Outer Dimension Extension | 15mm                       |
| Handle                    | Hinged handle              |
| Inner dimension (HxWxD)   | 220 mm x 340 mm x 300 mm   |
| Weight                    | 37 kg                      |
| Volume                    | 22.44 L                    |
| Color                     | Anthracite                 |
| Lock Type                 | Double lock (incl. 2 keys) |

| EQUIPMENT          |                         |
|--------------------|-------------------------|
| Number of shelves  | 1                       |
| Adjustable shelf   | No                      |
| Number of folders  | 2                       |
| Door opening angle | max. 90 ° opening angle |

## SECURITY FEATURES

| Number of bolts           | 4           |
|---------------------------|-------------|
| Floor drillings           | Yes,drilled |
| Number of floor drillings | 2           |
| Fixing kit included       | Yes         |