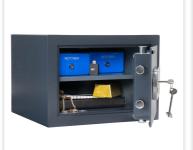

## SAMOA 40 DB T04849

| SAMOA 40 DB    |                |
|----------------|----------------|
| Manufacturer   | Rottner Tresor |
| Article number | T04849         |
| EAN            | 9006072057622  |
| Product series | Samoa          |
|                |                |

| Outer dimension (HxWxD)   | 300 mm x 420 mm x 390 mm   |
|---------------------------|----------------------------|
| Outer Dimension Extension | 15mm                       |
| Handle                    | Hinged handle              |
| Inner dimension (HxWxD)   | 220 mm x 340 mm x 300 mm   |
| Weight                    | 37 kg                      |
| Volume                    | 22.44 L                    |
| Color                     | Anthracite                 |
| Lock Type                 | Double lock (incl. 2 keys) |

| EQUIPMENT          |                         |
|--------------------|-------------------------|
| Number of shelves  | 1                       |
| Adjustable shelf   | No                      |
| Number of folders  | 2                       |
| Door opening angle | max. 90 ° opening angle |

## SECURITY FEATURES

| Number of bolts           | 4           |
|---------------------------|-------------|
| Floor drillings           | Yes,drilled |
| Number of floor drillings | 2           |
| Fixing kit included       | Yes         |