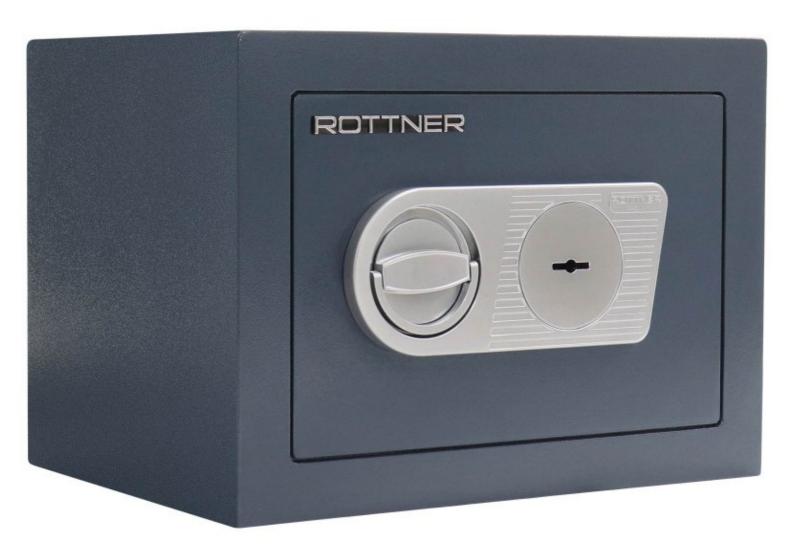

## SAMOA 26 DB

T04847

| SAMOA 26 DB    |                |
|----------------|----------------|
| Manufacturer   | Rottner Tresor |
| Article number | T04847         |
| EAN            | 9006072057608  |
| Product series | Samoa          |

| Outer dimension (HxWxD)   | 270 mm x 370 mm x 280 mm   |
|---------------------------|----------------------------|
| Outer Dimension Extension | 15mm                       |
| Handle                    | Hinged handle              |
| Inner dimension (HxWxD)   | 190 mm x 290 mm x 190 mm   |
| Weight                    | 24.5 kg                    |
| Volume                    | 10.47 L                    |
| Color                     | Anthracite                 |
| Lock Type                 | Double lock (incl. 2 keys) |