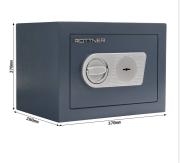

| Outer dimension (HxWxD)   | 270 mm x 370 mm x 280 mm   |
|---------------------------|----------------------------|
| Outer Dimension Extension | 15mm                       |
| Handle                    | Hinged handle              |
| Inner dimension (HxWxD)   | 190 mm x 290 mm x 190 mm   |
| Weight                    | 24.5 kg                    |
| Volume                    | 10.47 L                    |
| Color                     | Anthracite                 |
| Lock Type                 | Double lock (incl. 2 keys) |