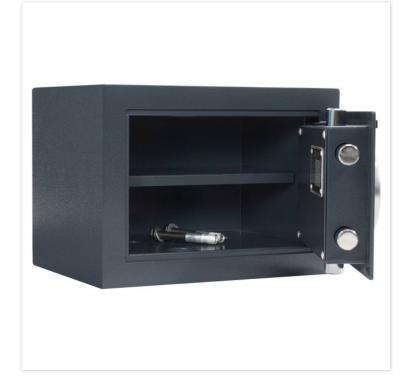

| EQUIPMENT          |                         |
|--------------------|-------------------------|
| Number of shelves  | 1                       |
| Adjustable shelf   | No                      |
| Door opening angle | max. 90 ° opening angle |

| SECURITY FEATURES         |             |  |
|---------------------------|-------------|--|
| Number of bolts           | 4           |  |
| Floor drillings           | Yes,drilled |  |
| Number of floor drillings | 2           |  |
| Fixing kit included       | Yes         |  |