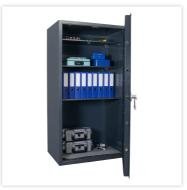

| EQUIPMENT          |                         |
|--------------------|-------------------------|
| Number of shelves  | 3                       |
| Adjustable shelf   | Yes                     |
| Number of folders  | 36                      |
| Door opening angle | max. 90 ° opening angle |

| SECURITY FEATURES         |             |
|---------------------------|-------------|
| Number of bolts           | 9           |
| Floor drillings           | Yes,drilled |
| Number of floor drillings | 2           |
| Fixing kit included       | Yes         |