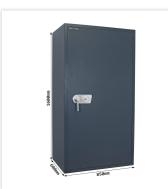

## SAMOA 160 DB

T04863

| SAMOA 160 DB   |                |
|----------------|----------------|
| Manufacturer   | Rottner Tresor |
| Article number | T04863         |
| EAN            | 9006072057769  |
| Product series | Samoa          |

| Outer dimension (HxWxD)   | 1,600 mm x 850 mm x 600 mm |
|---------------------------|----------------------------|
| Outer Dimension Extension | 60mm                       |
| Handle                    | Hand handle                |
| Inner dimension (HxWxD)   | 1,520 mm x 770 mm x 510 mm |
| Weight                    | 256 kg                     |
| Volume                    | 596.9 L                    |
| Color                     | Anthracite                 |
| Lock Type                 | Double lock (incl. 2 keys) |