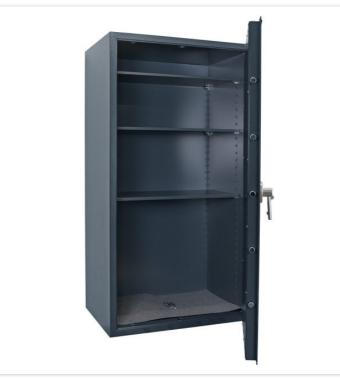

| EQUIPMENT          |                         |
|--------------------|-------------------------|
| Number of shelves  | 3                       |
| Adjustable shelf   | Yes                     |
| Number of folders  | 36                      |
| Door opening angle | max. 90 ° opening angle |

| SECURITY FEATURES         |             |
|---------------------------|-------------|
| Number of bolts           | 9           |
| Floor drillings           | Yes,drilled |
| Number of floor drillings | 2           |
| Fixing kit included       | Yes         |