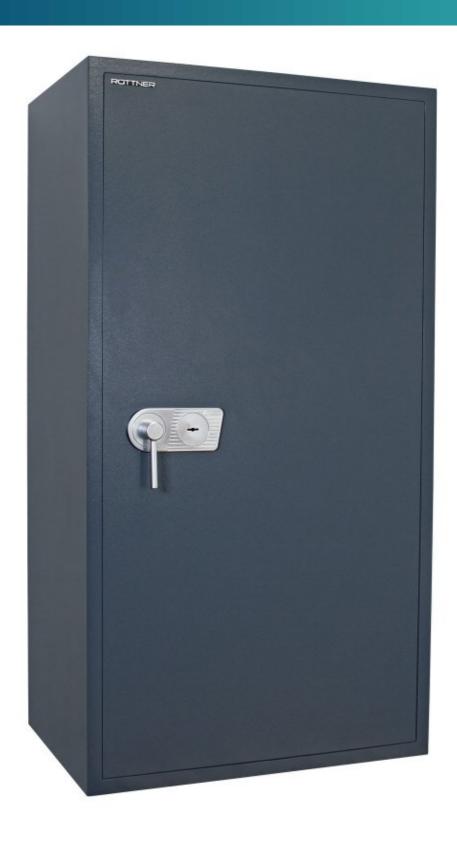

## SAMOA 160 DB

T04863

| SAMOA 160 DB   |                |
|----------------|----------------|
| Manufacturer   | Rottner Tresor |
| Article number | T04863         |
| EAN            | 9006072057769  |
| Product series | Samoa          |

| Outer dimension (HxWxD)   | 1,600 mm x 850 mm x 600 mm |
|---------------------------|----------------------------|
| Outer Dimension Extension | 60mm                       |
| Handle                    | Hand handle                |
| Inner dimension (HxWxD)   | 1,520 mm x 770 mm x 510 mm |
| Weight                    | 256 kg                     |
| Volume                    | 596.9 L                    |
| Color                     | Anthracite                 |
| Lock Type                 | Double lock (incl. 2 keys) |