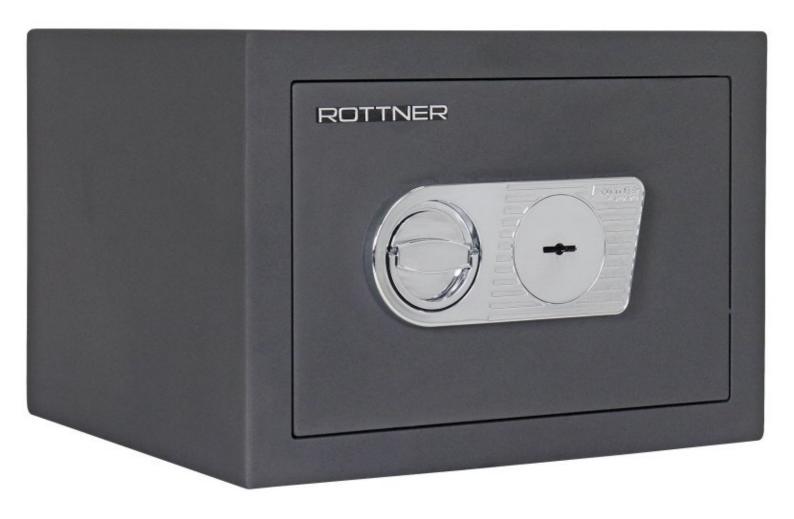

## TOSCANA 40

## TOSCANA 40 T04676

| TOSCANA 40     |                |
|----------------|----------------|
| Manufacturer   | Rottner Tresor |
| Article number | T04676         |
| EAN            | 9006072055369  |
| Product series | Toscana        |

| Outer dimension (HxWxD)   | 300 mm x 420 mm x 390 mm   |
|---------------------------|----------------------------|
| Outer Dimension Extension | 15mm                       |
| Handle                    | Hinged handle              |
| Inner dimension (HxWxD)   | 220 mm x 345 mm x 295 mm   |
| Weight                    | 46 kg                      |
| Volume                    | 21 L                       |
| Color                     | Anthracite                 |
| Lock Type                 | Double lock (incl. 2 keys) |