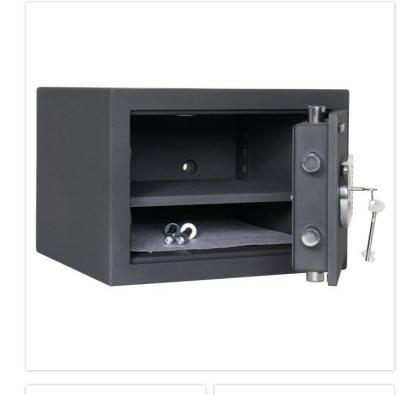

| EQUIPMENT          |                         |
|--------------------|-------------------------|
| Number of shelves  | 1                       |
| Adjustable shelf   | Yes                     |
| Number of folders  | 2                       |
| Door opening angle | max. 90 ° opening angle |

| SECURITY FEATURES             |             |  |
|-------------------------------|-------------|--|
| Number of bolts               | 4           |  |
| Floor drillings               | Yes,drilled |  |
| Number of floor drillings     | 2           |  |
| Back Wall Drilling            | Yes,drilled |  |
| Number of drillings back wall | 2           |  |
| Fixing kit included           | Yes         |  |