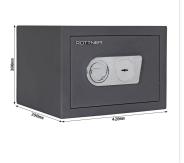

## TOSCANA 40

## TOSCANA 40 T04676

| TOSCANA 40     |                |
|----------------|----------------|
| Manufacturer   | Rottner Tresor |
| Article number | T04676         |
| EAN            | 9006072055369  |
| Product series | Toscana        |

| Outer dimension (HxWxD)   | 300 mm x 420 mm x 390 mm   |
|---------------------------|----------------------------|
| Outer Dimension Extension | 15mm                       |
| Handle                    | Hinged handle              |
| Inner dimension (HxWxD)   | 220 mm x 345 mm x 295 mm   |
| Weight                    | 46 kg                      |
| Volume                    | 21 L                       |
| Color                     | Anthracite                 |
| Lock Type                 | Double lock (incl. 2 keys) |

| EQUIPMENT          |                         |
|--------------------|-------------------------|
| Number of shelves  | 1                       |
| Adjustable shelf   | Yes                     |
| Number of folders  | 2                       |
| Door opening angle | max. 90 ° opening angle |

| SECURITY FEATURES             |             |  |
|-------------------------------|-------------|--|
| Number of bolts               | 4           |  |
| Floor drillings               | Yes,drilled |  |
| Number of floor drillings     | 2           |  |
| Back Wall Drilling            | Yes,drilled |  |
| Number of drillings back wall | 2           |  |
| Fixing kit included           | Yes         |  |