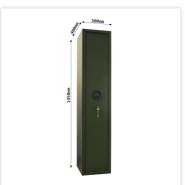

| Outer dimension (HxWxD)   | 1,450 mm x 300 mm x 400 mm |
|---------------------------|----------------------------|
| Outer Dimension Extension | 15mm                       |
| Handle                    | Hinged handle              |
| Inner dimension (HxWxD)   | 1,440 mm x 290 mm x 330 mm |
| Weight                    | 47.5 kg                    |
| Volume                    | 115 L                      |
| Color                     | Green                      |
| Lock Type                 | Double lock (incl. 2 keys) |