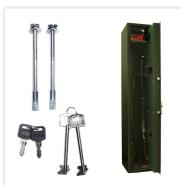

| Outer dimension (HxWxD)   | 1,450 mm x 300 mm x 400 mm |
|---------------------------|----------------------------|
| Outer Dimension Extension | 15mm                       |
| Handle                    | Hinged handle              |
| Inner dimension (HxWxD)   | 1,440 mm x 290 mm x 330 mm |
| Weight                    | 47.5 kg                    |
| Volume                    | 115 L                      |
| Color                     | Green                      |
| Lock Type                 | Double lock (incl. 2 keys) |

| SECURITY FEATURES             |             |  |
|-------------------------------|-------------|--|
| Number of bolts               | 4           |  |
| Floor drillings               | Yes,drilled |  |
| Number of floor drillings     | 2           |  |
| Back Wall Drilling            | Yes,drilled |  |
| Number of drillings back wall | 2           |  |
| Fixing kit included           | Yes         |  |