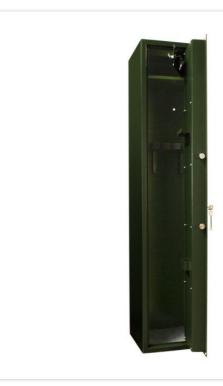

| EQUIPMENT                 |                         |
|---------------------------|-------------------------|
| Number Weapons            | 5                       |
| Interior safe as standard | ja                      |
| Door opening angle        | max. 90 ° opening angle |

| SECURITY FEATURES             |             |  |
|-------------------------------|-------------|--|
| Number of bolts               | 4           |  |
| Floor drillings               | Yes,drilled |  |
| Number of floor drillings     | 2           |  |
| Back Wall Drilling            | Yes,drilled |  |
| Number of drillings back wall | 2           |  |
| Fixing kit included           | Yes         |  |