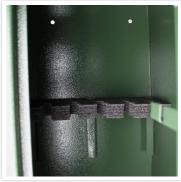

| EQUIPMENT                 |                         |
|---------------------------|-------------------------|
| Number Weapons            | 5                       |
| Interior safe as standard | ja                      |
| Door opening angle        | max. 90 ° opening angle |

| SECURITY FEATURES             |             |  |
|-------------------------------|-------------|--|
| Number of bolts               | 4           |  |
| Floor drillings               | Yes,drilled |  |
| Number of floor drillings     | 2           |  |
| Back Wall Drilling            | Yes,drilled |  |
| Number of drillings back wall | 2           |  |
| Fixing kit included           | Yes         |  |