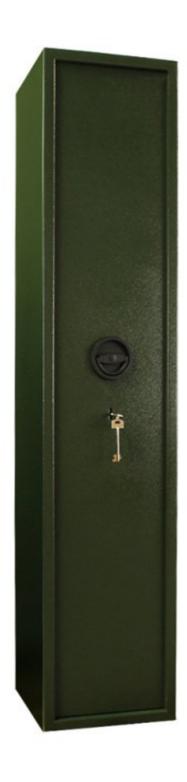

## MONTANA-5 GRUN T04712

| MONTANA-5 GRÜN |                |
|----------------|----------------|
| Manufacturer   | Rottner Tresor |
| Article number | T04712         |
| EAN            | 9006072055796  |
| Product series | Montana        |

| Outer dimension (HxWxD)   | 1,450 mm x 300 mm x 400 mm |
|---------------------------|----------------------------|
| Outer Dimension Extension | 15mm                       |
| Handle                    | Hinged handle              |
| Inner dimension (HxWxD)   | 1,440 mm x 290 mm x 330 mm |
| Weight                    | 47.5 kg                    |
| Volume                    | 115 L                      |
| Color                     | Green                      |
| Lock Type                 | Double lock (incl. 2 keys) |