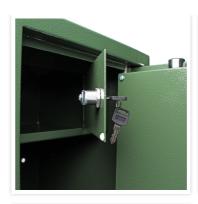

| Outer dimension (HxWxD)   | 1,450 mm x 300 mm x 400 mm |
|---------------------------|----------------------------|
| Outer Dimension Extension | 15mm                       |
| Handle                    | Hinged handle              |
| Inner dimension (HxWxD)   | 1,440 mm x 290 mm x 330 mm |
| Weight                    | 47.5 kg                    |
| Volume                    | 115 L                      |
| Color                     | Green                      |
| Lock Type                 | Double lock (incl. 2 keys) |

| EQUIPMENT                 |                         |
|---------------------------|-------------------------|
| Number Weapons            | 5                       |
| Interior safe as standard | ja                      |
| Door opening angle        | max. 90 ° opening angle |