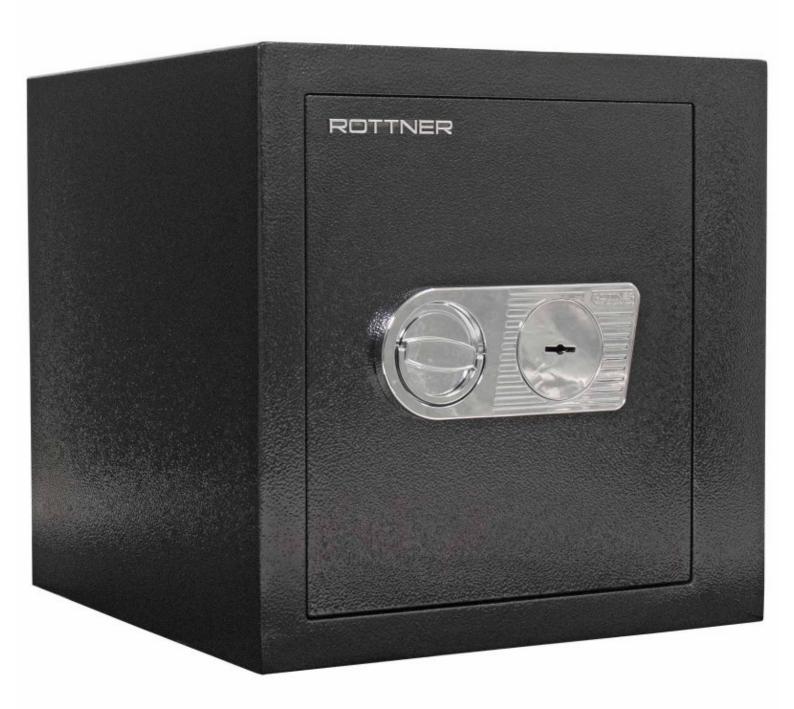

## MONACO 45 T04656

| MONACO 45      |                |  |
|----------------|----------------|--|
| Manufacturer   | Rottner Tresor |  |
| Article number | T04656         |  |
| EAN            | 9006072055048  |  |
| Product series | Monaco         |  |

| Outer dimension (HxWxD)   | 435 mm x 435 mm x 445 mm   |
|---------------------------|----------------------------|
| Outer Dimension Extension | 15mm                       |
| Handle                    | Turning handle             |
| Inner dimension (HxWxD)   | 370 mm x 370 mm x 355 mm   |
| Weight                    | 58 kg                      |
| Volume                    | 49 L                       |
| Color                     | Black                      |
| Lock Type                 | Double lock (incl. 2 keys) |