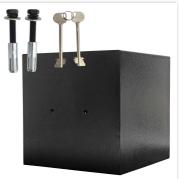

| SECURITY FEATURES             |             |  |
|-------------------------------|-------------|--|
| Number of bolts               | 5           |  |
| Floor drillings               | Yes,drilled |  |
| Number of floor drillings     | 2           |  |
| Back Wall Drilling            | Yes,drilled |  |
| Number of drillings back wall | 2           |  |
| Fixing kit included           | Yes         |  |