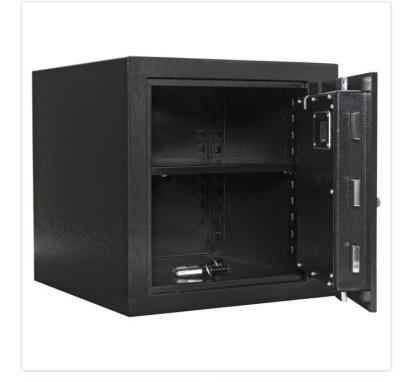

| EQUIPMENT          |                         |
|--------------------|-------------------------|
| Number of shelves  | 1                       |
| Adjustable shelf   | Yes                     |
| Number of folders  | 4                       |
| Door opening angle | max. 90 ° opening angle |