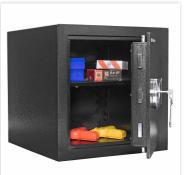

| Outer dimension (HxWxD)   | 435 mm x 435 mm x 445 mm   |
|---------------------------|----------------------------|
| Outer Dimension Extension | 15mm                       |
| Handle                    | Turning handle             |
| Inner dimension (HxWxD)   | 370 mm x 370 mm x 355 mm   |
| Weight                    | 58 kg                      |
| Volume                    | 49 L                       |
| Color                     | Black                      |
| Lock Type                 | Double lock (incl. 2 keys) |

| EQUIPMENT          |                         |
|--------------------|-------------------------|
| Number of shelves  | 1                       |
| Adjustable shelf   | Yes                     |
| Number of folders  | 4                       |
| Door opening angle | max. 90 ° opening angle |

| SECURITY FEATURES             |             |  |
|-------------------------------|-------------|--|
| Number of bolts               | 5           |  |
| Floor drillings               | Yes,drilled |  |
| Number of floor drillings     | 2           |  |
| Back Wall Drilling            | Yes,drilled |  |
| Number of drillings back wall | 2           |  |
| Fixing kit included           | Yes         |  |