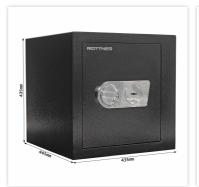

| Outer dimension (HxWxD)   | 435 mm x 435 mm x 445 mm   |
|---------------------------|----------------------------|
| Outer Dimension Extension | 15mm                       |
| Handle                    | Turning handle             |
| Inner dimension (HxWxD)   | 370 mm x 370 mm x 355 mm   |
| Weight                    | 58 kg                      |
| Volume                    | 49 L                       |
| Color                     | Black                      |
| Lock Type                 | Double lock (incl. 2 keys) |