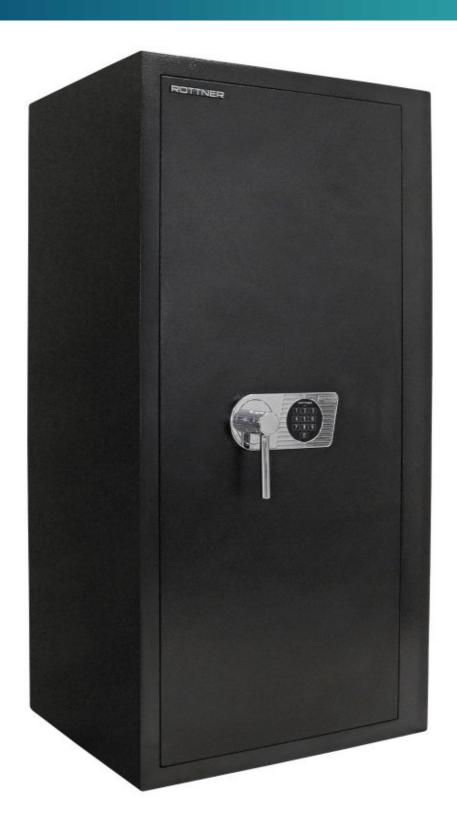

## MONACO 120 EL

T04661

| MONACO 120 EL  |                |  |
|----------------|----------------|--|
| Manufacturer   | Rottner Tresor |  |
| Article number | T04661         |  |
| EAN            | 9006072055093  |  |
| Product series | Monaco         |  |

| Outer dimension (HxWxD)   | 1,200 mm x 600 mm x 500 mm |
|---------------------------|----------------------------|
| Outer Dimension Extension | 60mm                       |
| Handle                    | Hand handle                |
| Inner dimension (HxWxD)   | 1,135 mm x 535 mm x 410 mm |
| Weight                    | 180 kg                     |
| Volume                    | 249 L                      |
| Color                     | Black                      |
| Lock Type                 | Electronic lock            |