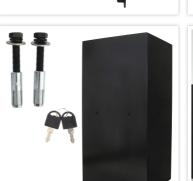

| SECURITY FEATURES             |             |  |
|-------------------------------|-------------|--|
| Number of bolts               | 6           |  |
| Floor drillings               | Yes,drilled |  |
| Number of floor drillings     | 2           |  |
| Back Wall Drilling            | Yes,drilled |  |
| Number of drillings back wall | 2           |  |
| Fixing kit included           | Yes         |  |