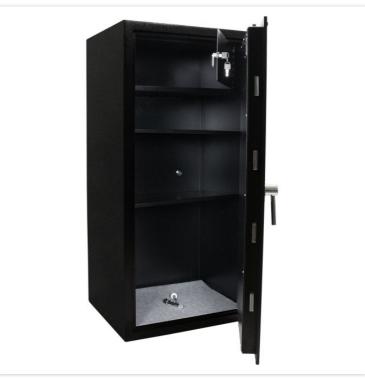

| EQUIPMENT                 |                         |
|---------------------------|-------------------------|
| Number of shelves         | 2                       |
| Adjustable shelf          | Yes                     |
| Interior safe as standard | Yes                     |
| Number of folders         | 14                      |
| Door opening angle        | max. 90 ° opening angle |

| SECURITY FEATURES             |             |  |
|-------------------------------|-------------|--|
| Number of bolts               | 6           |  |
| Floor drillings               | Yes,drilled |  |
| Number of floor drillings     | 2           |  |
| Back Wall Drilling            | Yes,drilled |  |
| Number of drillings back wall | 2           |  |
| Fixing kit included           | Yes         |  |