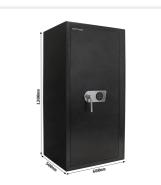

## MONACO 120 EL

T04661

| MONACO 120 EL  |                |  |
|----------------|----------------|--|
| Manufacturer   | Rottner Tresor |  |
| Article number | T04661         |  |
| EAN            | 9006072055093  |  |
| Product series | Monaco         |  |

| Outer dimension (HxWxD)   | 1,200 mm x 600 mm x 500 mm |
|---------------------------|----------------------------|
| Outer Dimension Extension | 60mm                       |
| Handle                    | Hand handle                |
| Inner dimension (HxWxD)   | 1,135 mm x 535 mm x 410 mm |
| Weight                    | 180 kg                     |
| Volume                    | 249 L                      |
| Color                     | Black                      |
| Lock Type                 | Electronic lock            |