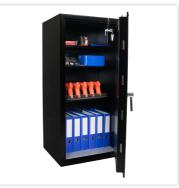

| EQUIPMENT                 |                         |
|---------------------------|-------------------------|
| Number of shelves         | 2                       |
| Adjustable shelf          | Yes                     |
| Interior safe as standard | Yes                     |
| Number of folders         | 14                      |
| Door opening angle        | max. 90 ° opening angle |