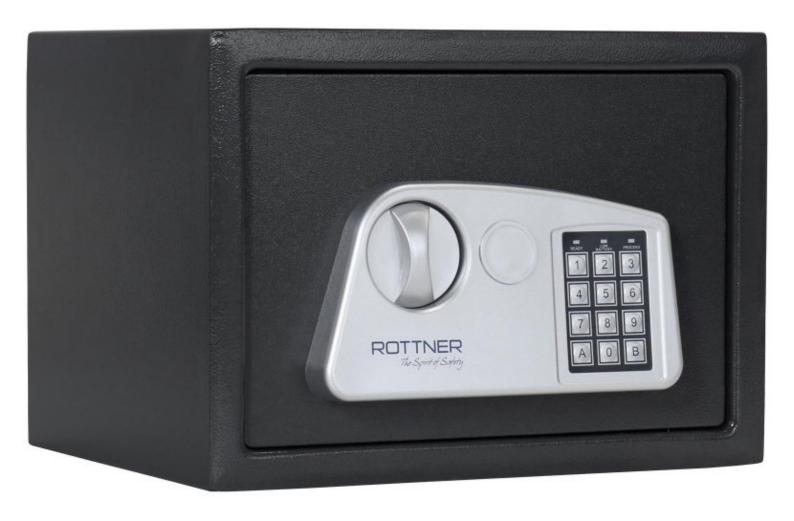

## JUPITER 3 EL

## JUPITER 3 EL T06450

| JUPITER 3 EL   |                |  |
|----------------|----------------|--|
| Manufacturer   | Rottner Tresor |  |
| Article number | T06450         |  |
| EAN            | 9006072217996  |  |
| Product series |                |  |

| Outer dimension (HxWxD)   | 250 mm x 350 mm x 280 mm |
|---------------------------|--------------------------|
| Outer Dimension Extension | 10 mm                    |
| Handle                    | Turning handle           |
| Inner dimension (HxWxD)   | 245 mm x 345 mm x 214 mm |
| Weight                    | 8.5 kg                   |
| Volume                    | 18.09 L                  |
| Color                     | Anthracite               |
| Lock Type                 | Electronic lock          |