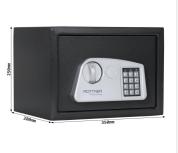

| Outer dimension (HxWxD)   | 250 mm x 350 mm x 280 mm |
|---------------------------|--------------------------|
| Outer Dimension Extension | 10 mm                    |
| Handle                    | Turning handle           |
| Inner dimension (HxWxD)   | 245 mm x 345 mm x 214 mm |
| Weight                    | 8.5 kg                   |
| Volume                    | 18.09 L                  |
| Color                     | Anthracite               |
| Lock Type                 | Electronic lock          |