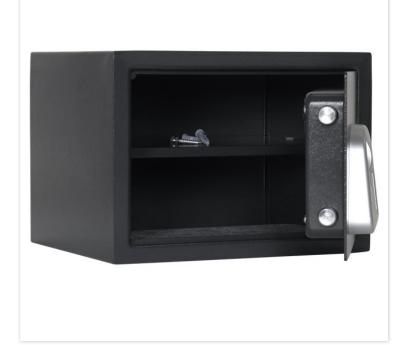

| EQUIPMENT          |                         |
|--------------------|-------------------------|
| Number of shelves  | 1                       |
| Adjustable shelf   | No                      |
| Door opening angle | max. 90 ° opening angle |

| SECURITY FEATURES             |             |  |
|-------------------------------|-------------|--|
| Number of bolts               | 2           |  |
| Floor drillings               | Yes,drilled |  |
| Number of floor drillings     | 2           |  |
| Back Wall Drilling            | Yes,drilled |  |
| Number of drillings back wall | 2           |  |
| Fixing kit included           | Yes         |  |