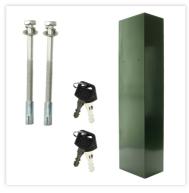

| EQUIPMENT          |                         |
|--------------------|-------------------------|
| Number Weapons     | 5                       |
| Door opening angle | max. 90 ° opening angle |

| SECURITY FEATURES             |             |
|-------------------------------|-------------|
| Floor drillings               | Yes,drilled |
| Number of floor drillings     | 2           |
| Back Wall Drilling            | Yes,drilled |
| Number of drillings back wall | 2           |
| Fixing kit included           | Yes         |