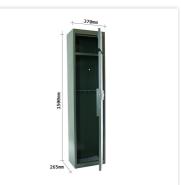

| Outer dimension (HxWxD)   | 1,500 mm x 370 mm x 265 mm |
|---------------------------|----------------------------|
| Outer Dimension Extension | 15mm                       |
| Handle                    | Turning handle             |
| Inner dimension (HxWxD)   | 1,245 mm x 365 mm x 240 mm |
| Weight                    | 17 kg                      |
| Volume                    | 109 L                      |
| Color                     | Green                      |
| Lock Type                 | Electronic lock            |