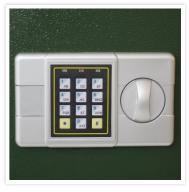

| Outer dimension (HxWxD)   | 1,500 mm x 370 mm x 265 mm |
|---------------------------|----------------------------|
| Outer Dimension Extension | 15mm                       |
| Handle                    | Turning handle             |
| Inner dimension (HxWxD)   | 1,245 mm x 365 mm x 240 mm |
| Weight                    | 17 kg                      |
| Volume                    | 109 L                      |
| Color                     | Green                      |
| Lock Type                 | Electronic lock            |