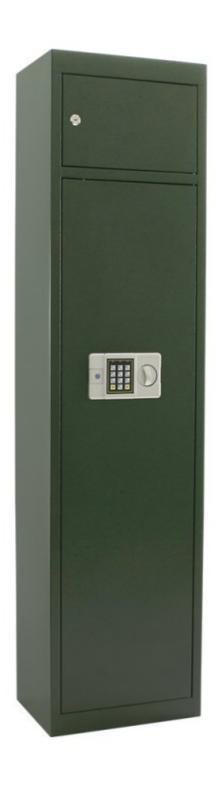

## **GUN 5 EL CARGO**

T06327

| GUN 5 EL CARGO |                |
|----------------|----------------|
| Manufacturer   | Rottner Tresor |
| Article number | T06327         |
| EAN            | 9006072211116  |
| Product series | Gun            |

| Outer dimension (HxWxD)   | 1,500 mm x 370 mm x 265 mm |
|---------------------------|----------------------------|
| Outer Dimension Extension | 15mm                       |
| Handle                    | Turning handle             |
| Inner dimension (HxWxD)   | 1,245 mm x 365 mm x 240 mm |
| Weight                    | 17 kg                      |
| Volume                    | 109 L                      |
| Color                     | Green                      |
| Lock Type                 | Electronic lock            |