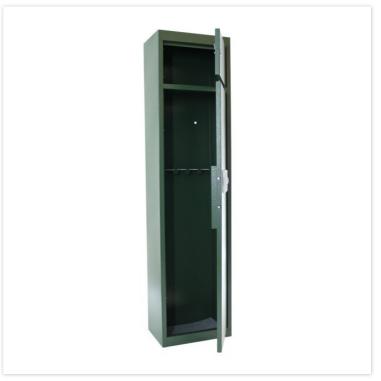

| Outer dimension (HxWxD)   | 1,500 mm x 370 mm x 265 mm |
|---------------------------|----------------------------|
| Outer Dimension Extension | 15mm                       |
| Handle                    | Turning handle             |
| Inner dimension (HxWxD)   | 1,245 mm x 365 mm x 240 mm |
| Weight                    | 17 kg                      |
| Volume                    | 109 L                      |
| Color                     | Green                      |
| Lock Type                 | Electronic lock            |

| EQUIPMENT          |                         |
|--------------------|-------------------------|
| Number Weapons     | 5                       |
| Door opening angle | max. 90 ° opening angle |

| SECURITY FEATURES             |             |
|-------------------------------|-------------|
| Floor drillings               | Yes,drilled |
| Number of floor drillings     | 2           |
| Back Wall Drilling            | Yes,drilled |
| Number of drillings back wall | 2           |
| Fixing kit included           | Yes         |