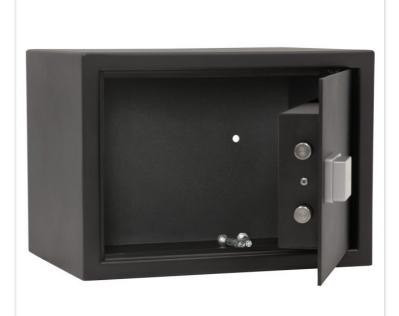

### EQUIPMENT

Door opening angle

max. 90 ° opening angle

| SECURITY FEATURES             |             |
|-------------------------------|-------------|
| Number of bolts               | 2           |
| Floor drillings               | Yes,drilled |
| Number of floor drillings     | 2           |
| Back Wall Drilling            | Yes,drilled |
| Number of drillings back wall | 2           |
| Fixing kit included           | Yes         |