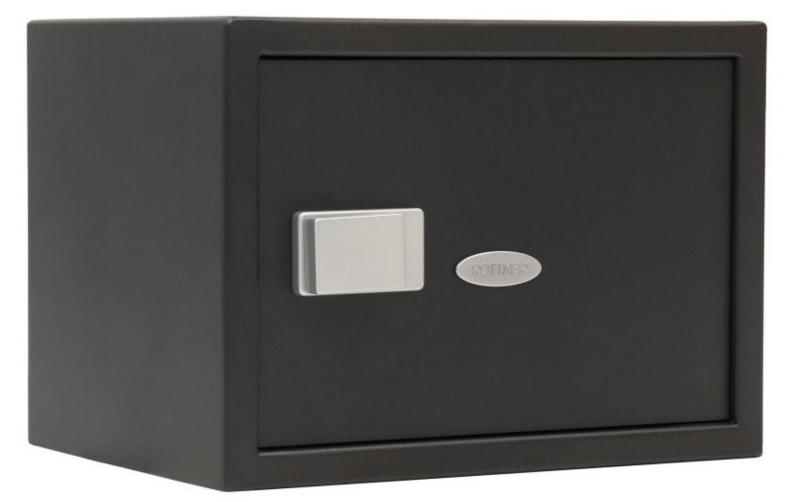

# FIFTY BT SAFE 2 T06377

| FIFTY BT SAFE 2         |                          |  |
|-------------------------|--------------------------|--|
| Manufacturer            | Rottner Tresor           |  |
| Article number          | T06377                   |  |
| EAN                     | 9006072213073            |  |
| Product series          |                          |  |
|                         |                          |  |
| Outer dimension (HxWxD) | 250 mm x 350 mm x 250 mm |  |

| Outer Dimension Extension |                          |
|---------------------------|--------------------------|
| Inner dimension (HxWxD)   | 246 mm x 346 mm x 196 mm |
| Weight                    | 10.5 kg                  |
| Volume                    | 17 L                     |
| Color                     | Black                    |
| Lock Type                 | Mobile phone open lock   |