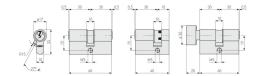

centric keyway for better picking resistance
- Inner components rustfree
- Supplied with 3 keys

#### Operation and use

• For main entrance or apartment doors

#### **Variants**

- Finishes: Nickel (N), brass (MM), antique brass (AB)
- Half cyl.: 12 position cam (cam can be adjusted in 12 positions)

# Knob cylinder KE50N



Seite 2 von 2

### Technical data - Knob cylinder KE50N

| Security Level Home Security | 4             |
|------------------------------|---------------|
| Security card                | No            |
| Weight                       | 260 g         |
| colour                       | nickel-plated |
| reversable key               | No            |
| type of cylinder             | Knob cylinder |
| EAN                          | 4003318535673 |

## Technical drawing