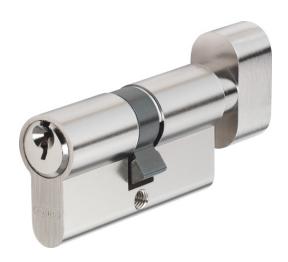

## Knob cylinder KE50N

Seite 1 von 2

#### BASIC PROTECTION

5-pin cylinder for the security of your house and flat doors.

A reliable door cylinder significantly increases the security of your house and flat doors. Our E50 door cylinder, a 5-pin cylinder with a paracentric key profile, makes your doors more secure.

#### Technologies

- Door cylinder according to DIN EN 1303, ISO 9001:2015
- 5 pin cylinder
- Paracentric keyway for better picking resistance
- Inner components rustfree
- Supplied with 3 keys

#### **Variants**

- Finishes: Nickel (N), brass (MM), antique brass (AB)
- Half cyl.: 12 position cam (cam can be adjusted in 12 positions)