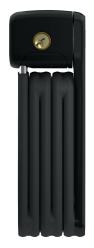

## BORDO<sup>™</sup> Lite Mini 6055K/60 black + bracket SR

Seite 1 von 1

## Technologies

- Special steel construction with colour-coordinated plastic coating to protect against paint damage
- The bars and the housing are made of particularly light materials and steel alloys
- Connection of the bars by special rivets
- Optimal compromise between safety and weight
- Including holder (SH or SH Selle Royal)
- Ideal for the jersey pocket

## Technical data - BORDO™ Lite Mini 6055K/60 black + bracket SR

| Locking type    | key           |
|-----------------|---------------|
| Weight          | 500 g         |
| alarm function  | No            |
| circumference   | 60 cm         |
| color of facets | black         |
| design color    | black         |
| EAN             | 4003318621031 |