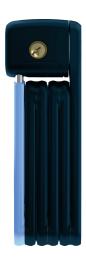

## BORDO™ Lite Mini 6055/60 MOVISTAR TEAM without bracket

Seite 1 von 1

## **Technologies**

- Special steel construction with colour-coordinated plastic coating to protect against paint damage
- The bars and the housing are made of particularly light materials and steel alloys
- Connection of the bars by special rivets
- Optimal compromise between safety and weight
- Including holder (SH or SH Selle Royal)
- Ideal for the jersey pocket

## Technical data - BORDO™ Lite Mini 6055/60 MOVISTAR TEAM without bracket

| Locking type    | key           |
|-----------------|---------------|
| Weight          | 400 g         |
| alarm function  | No            |
| color of facets | blue          |
| design color    | MOVISTAR      |
| EAN             | 4003318780622 |