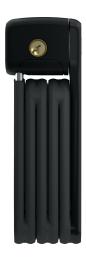

## BORDO™ Lite Mini 6055/60 black without bracket

Seite 1 von 1

## **Technologies**

- Special steel construction with colour-coordinated plastic coating to protect against paint damage
- The bars and the housing are made of particularly light materials and steel alloys
- Connection of the bars by special rivets
- Optimal compromise between safety and weight
- Including holder (SH or SH Selle Royal)
- Ideal for the jersey pocket

## Technical data - BORDO™ Lite Mini 6055/60 black without bracket

| Locking type    | key           |
|-----------------|---------------|
| Weight          | 400 g         |
| alarm function  | No            |
| color of facets | black         |
| design color    | black         |
| EAN             | 4003318780608 |