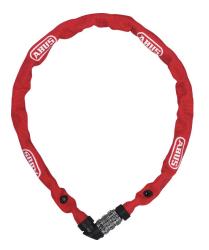

## 1200/60 web red

Seite 1 von 2

Brightly-coloured ABUS lock in two lengths.

Practicability in everyday cycling: the ABUS Chain Lock 1200 Web is a low-priced chain lock designed for situations in which there is a low risk of theft. The number combination is set in the factory and included in the package.

The chain in this ABUS lock is made of specially hardened steel and is 4mm thick. It is encased in a textile sleeve to protect against scratches to your bicycle's paintwork if you chain it to lampposts, bicycle stands or to other bikes. The ABUS Chain Lock 1200 Web is also conveniently available in two lengths: 60cm and 110cm.

#### Technologies

- 4 mm thick rounded chain with textile sleeve to prevent damage to paintwork
- The chain is made of specially hardened steel